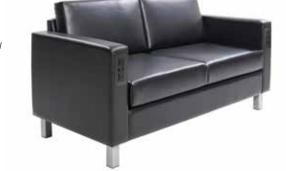

### naples

chair Black Leather 36"L 30"D 28"H - 810119 Powered option – 810120

loveseat Black Leather 62"L 30"D 28"H - 830120 Powered option – 830122

sofa Black Leather 87"L 30"D 28"H - 830119 Powered option – 830121