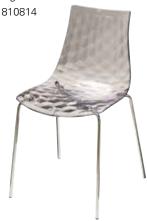

ther – 815120 60"L 20"D 18"H



### leather cube



### edge LED cube

High Density Plastic 20"L 20"D 20"H – 81526



### ottomans

### vibe cube

Blue Vinyl – 81518 Pink Vinyl - 81520 Red Vinyl - 81519 Yellow Vinyl – 81517 Orange Vinyl – 81525 18"L 18"D 18"H



### occasional chairs

### madrid chair

Black Leather/Chrome 30"L 30"D 31"H - 8102



### meeting chair (espresso)

Bonded Leather/Wood Legs 25.5"L 23.5"D 34"H - 810835



### madrid chair

White Leather/Chrome 30"L 30"D 31"H - 810816



### meeting chair (taupe)

Microfiber/Wood Legs 25.5"L 23.5"D 34"H - 810836



### occasional chairs

### t-vac chair

Translucent/Chrome Legs 25"L 23"D 30"H - 8101



### swanson chair

White Vinyl 28"L 25"D 18"H - 810875



### ICE side chair

Transparent/Chrome Legs 17.25"L 20"D 32"H - 810814



christopher chair White Vinyl/Chrome 17"L 19"D 35"H - 810846



### fusion chair (white/black)

White/Black High Density Plastic 19"L 21"D 32"H - 810838



### rustique chair with arms

Gunmetal

20"L 18"D 31"H - 810841



### occasional chairs

### razor armless chair

White High Density Plastic 15.38"L 15.5"D 30.5"H – 810837



panton chair

White Plastic 20"L 24"D 33"H - 81017



### wendy chair

Clear Acrylic 15"L 19.7"D 35.8"H – 810847



### new york chair

Onyx/Maple Wood/Chrome 23"L 32"D 33"H – 81090



### madden chair

Light Gray Vinyl 27"L 32"D 33"H – 810843



### berlin stack chair

White & Red Plastic/Chrome – 810811 White & Black Plastic/Chrome – 810810 18"L 22"D 32"H



### conference chairs

### luxor executive chair

Black Leather 27"L 28"D 47"H Adjustable – 810807



#