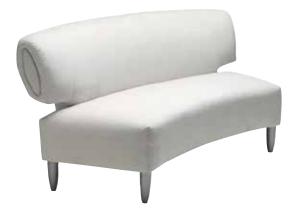

### south beach

possible configurations (featuring the half round ottomans from page 5):

### half round ottoman

White Leather – 81514
Black Leather – 81513
72"L 36"D 17"H