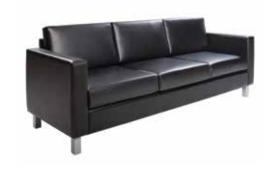

### key west

loveseat Black Fabric 57"L 35"D 33"H - 8307

sofa Black Fabric 85"L 35"D 33"H - 8306

tub chair Black Fabric 31"L 31"D 31"H - 8103

See pages 16 and 17 for all Powered options.

page 4 of 20 page 5 of 20