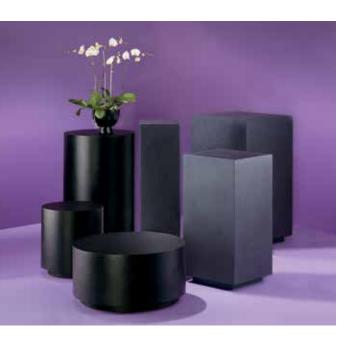

### display cylinders

Black

### low

30"W 15"H - N75020

### medium

18"W 20"H - N75021

### high

24"W 36"H - N75022