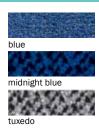

### **EXHIBIT HALL CARPET**

The exhibit area is not carpeted; however, aisles will be carpeted in midnight blue.

Show management requires all booths to have carpet or suitable floor covering at the exhibitor's expense. Rental carpet is available through Freeman. Please refer to the Carpet Brochure and Order Form.

### draped or undraped table counters

Colored draping includes white vinyl top and pleated skirt on three sides. Fourth-side draping is available. Undraped tables include white vinyl tops.

| tables (30" height) Draped Draped on fourth side Undraped   | 3'<br>C130330<br>C131330 | <b>4'</b><br>C130430<br>C131430 | 6'<br>C130630<br>C12404630<br>C131630 | 8'<br>C130830<br>C12404830<br>C131830 | black<br>flax | blue<br>gold                                                           | brown<br>gray | dark green |  |
|-------------------------------------------------------------|--------------------------|---------------------------------|---------------------------------------|---------------------------------------|---------------|------------------------------------------------------------------------|---------------|------------|--|
| Counters (42" height) Draped Draped on fourth side Undraped | C130342<br>C131342       | C130442<br>C131442              | C130642<br>C12404642<br>C131642       | C130842<br>C12404842<br>C131842       |               | white sers are also available in a variety of sizes. form for details. |               |            |  |