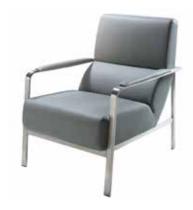

# lounge seating

Give your exhibit a casual yet practical look with Freeman's superior lounge seating. Pick from a large selection

of couches, loveseats, chairs and barstools that are sure to take your exhibit design to the next level.

### signature loveseat

Black

33"W 60"L 33"H - N73091

Deeply comfortable sofa-style seating

in a sleek, contemporary shape.

### signature chair

Black

33"W 35"L 33"H - N71093