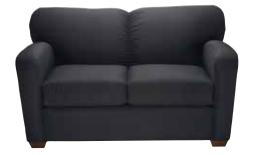

### key west

loveseat Black Fabric 57"L 35"D 33"H - 8307

sofa Black Fabric 85"L 35"D 33"H - 8306

tub chair Black Fabric 31"L 31"D 31"H - 8103

See pages 16 and 17 for all Powered options.

page 4 of 20 page 5 of 20