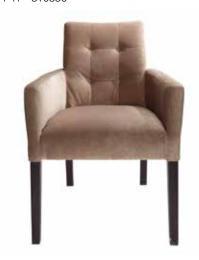

### diplomat chair

Black Diamond Fabric
25"W 28"L 36"H – N710144
Comfortable, yet compact
for office or conference
table seating.