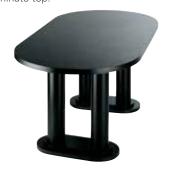

### luna table

36"W 72"L 29"H Black Top with Black Base - N72094

This contemporary six-foot conference table or writing desk comes with a black laminate top.