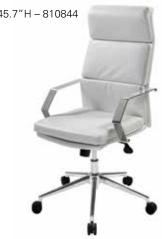

## fusion chair (white/black)

White/Black High Density Plastic 19"L 21"D 32"H - 810838



### rustique chair with arms

Gunmetal

20"L 18"D 31"H - 810841



### occasional chairs

### razor armless chair

White High Density Plastic 15.38"L 15.5"D 30.5"H – 810837



panton chair

White Plastic 20"L 24"D 33"H - 81017



### wendy chair

Clear Acrylic 15"L 19.7"D 35.8"H – 810847



### new york chair

Onyx/Maple Wood/Chrome 23"L 32"D 33"H – 81090



### madden chair

Light Gray Vinyl 27"L 32"D 33"H – 810843



### berlin stack chair

White & Red Plastic/Chrome – 810811 White & Black Plastic/Chrome – 810810 18"L 22"D 32"H



### conference chairs

### luxor executive chair

Black Leather 27"L 28"D 47"H Adjustable – 810807



### pro executive chair

White Vinyl 27.5"L 27.5"D 45.7"H – 810844



### altura conference/ guest chair

Black Fabric/Black Steel 25"L 20"D 34"H – 81063



### flex chair

Black Plastic/Chrome 24"L 22"D 31"H – 81018



### labrea chair

*Charcoal Gray Fabric* 35"L 27"D 40"H – 810874



### perth highback chair

Black Leather/Chrome 23"L 21"D 43"H Adjustable – 810813



### altura junior executive chair

Black Fabric 25"L 25"D 37"H

Adjustable – 81073



### bars & barstools

### martini bar

Gray metal rounded bar with frosted glass top and chrome legs 67"L 50"D 47"H - Radius 76.5" - 8501

### possible configurations:









### lift hydraulic barstool

Gray Vinyl/Chrome – 810872 Red Vinyl/Chrome - 810873 Black Vinyl/Chrome - 810871 White Vinyl/Chrome – 810870 15" Round 23-33.5"H Adjustable



### bars & barstools

### rustique barstool

Gunmetal 13"L 1