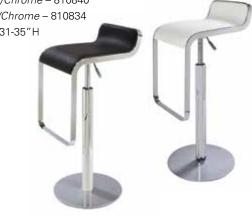

stable – 810813



### altura junior executive chair

Black Fabric 25"L 25"D 37"H

Adjustable – 81073



### bars & barstools

### martini bar

Gray metal rounded bar with frosted glass top and chrome legs 67"L 50"D 47"H - Radius 76.5" - 8501

### possible configurations:









### lift hydraulic barstool

Gray Vinyl/Chrome – 810872 Red Vinyl/Chrome - 810873 Black Vinyl/Chrome - 810871 White Vinyl/Chrome – 810870 15" Round 23-33.5"H Adjustable



### bars & barstools

### rustique barstool

Gunmetal 13"L 13"D 30"H - 810839



### ICE barstool

Transparent/Chrome Legs 16.75"L 16"D 37.75"H - 810815



### oslo barstool

Blue Plastic/Chrome – 810200 White Plastic/Chrome - 810201 17"L 20"D 30"H



### zoey barstool

White Vinyl/Chrome – 810840 Black Vinyl/Chrome – 810834 15"L 17"D 31-35"H



### banana barstool

White Vinyl/Chrome – 810103 Black Vinyl/Chrome – 810104 21"L 22"D 30"H



### gin barstool

Maple Wood/Chrome 16"L 16"D 29"H - 810505



Tables in coordinating colors are available upon request.

Tables in coordinating colors are available upon request.

### bars & barstools

### jetson barstool Black Vinyl/Black Steel 18"L 19"D 29"H - 810706



shark swivel barstool

White Plastic/Chrome 22"L 19"D 34-44"H Adjustable - 810202



Tables in coordinating colors are available upon request.

# tables

Bring professionalism to the table with our sleek variety of surfaces and tabletops.

Choose from modern glass tops and more.

### occasional end & cocktail tables

candy table

White Plastic/Black Laminated Top 18"L 18"D 18"H - 82056



aura round table

White Metal 15" Rou