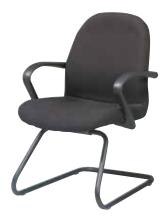

### rustique chair with arms

Gunmetal

20"L 18"D 31"H - 810841



### occasional chairs

### razor armless chair

White High Density Plastic 15.38"L 15.5"D 30.5"H – 810837



panton chair

White Plastic 20"L 24"D 33"H - 81017



### wendy chair

Clear Acrylic 15"L 19.7"D 35.8"H – 810847



### new york chair

Onyx/Maple Wood/Chrome 23"L 32"D 33"H – 81090



### madden chair

Light Gray Vinyl 27"L 32"D 33"H – 810843



### berlin stack chair

White & Red Plastic/Chrome – 810811 White & Black Plastic/Chrome – 810810 18"L 22"D 32"H



### conference chairs

### luxor executive chair

Black Leather 27"L 28"D 47"H Adjustable – 810807



### pro executive chair

White Vinyl 27.5"L 27.5"D 45.7"H – 810844



### altura conference/ guest chair

Black Fabric/Black Steel 25"L 20"D 34"H – 81063



### flex chair

Black Plastic/Chrome 24"L 22"D 31"H – 81018



### labrea chair

*Charcoal Gray Fabric* 35"L 27"D 40"H – 810874



### perth highback chair

Black Leather/Chrome 23"L 21"D 43"H Adjustable – 810813



### altura junior executive chair

Black Fabric 25"L 25"D 37"H

Adjustable – 81073



### bars & barstools

### martini bar

Gray metal rounded bar with frosted glass top and chrome legs 67"L 50"D 47"H - Radius 76.5" - 8501

### possible configurations:









### lift hydraulic barstool

Gray Vinyl/Chrome – 810872 Red Vinyl/Chrome - 810873 Black Vinyl/Chrome - 810871 White Vinyl/Chrome – 810870 15" Round 23-33.5"H Adjustable



### bars & barstools

### rustique barstool

Gunmetal 13"L 13"D 30"H - 810839



### ICE barstool

Transparent/Chrome Legs 16.75"L 16"D 37.75"H - 8