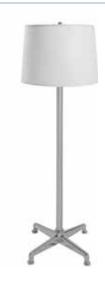

6"D 42"H - 82072







### powered product pedestals

### powered locking pedestal, 36"

Black - 85060 White - 85061 24"L 24"D 36"H

### powered locking pedestal, 42"

Black - 85062 White - 85063 24"L 24"D 42"H







### adapters

### 4-way charging adapter\*

Black - 850800 White - 850801 36"L

All powered options will have one adapter included per power panel. Additional adapters can be ordered with the rental.



\*Electrical power must be ordered separately.

### product display

### etagere

Black - 850604 Pewter - 850605 30"L 16"D 70"H



### locking door pedestal

Black Laminate 24"L 24"D 42"H − 85078 Powered Option − 85062



### lighting

### mason table lamp\*

White/Brushed Silver
16" Round 26"H – 850707



### mason floor lamp\*

White/Brushed Silver
18" Round 55"H – 850708



### refrigerators

### refrigerator\*

White 14.0 cubic feet 20"L 30"D 65"H – 8503001



\*Electrical power must be ordered separately.

### See pages 16 and 17 for all Powered options.

### tablet stand

### mobile tablet stand

White - 850714 Black - 850715 14"L 13"D 44.5"H

The Mobile Tablet Stand will adjust to fit any tablet with dimensions of at least 6.75"x 9.375" but not larger than 8.5"x 12.5", including Apple iPad, Samsung Galaxy Tab and Lenovo IdeaPad.



### tablet stand accessories

### brochure holder\*

*Black* - 850711 8.625"L 1.1"D 11.325"H



### wireless printer holder\*

Black - 850712 3.3"L 1.9"D 5.28"H



## charging shelf\* Black - 850713

14.85"L 7.17"D 1"H



### FREEMAN

9900 Business Parkway Lanham, MD 20706 (301) 918-7975 Fax: (469) 621-5609 FreemanWashingtonE