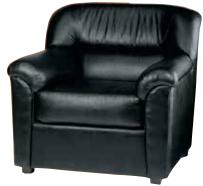

### diplomat chair

Black Diamond Fabric
25"W 28"L 36"H – N710144
Comfortable, yet compact
for office or conference
table seating.