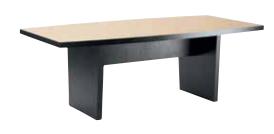

### milano table

42"W 84"L 29"H Blonde Top with Black Base - N72093 Black Top with Black Base - N72092

Freeman's latest seven-foot conference table, featuring clean curved lines and a wealth of work space.