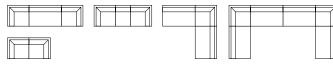

### south beach

possible configurations (featuring the half round ottomans from page 5):

### naples

chair Black Leather 36"L 30"D 28"H - 810119 Powered option – 810120

loveseat Black Leather 62"L 30"D 28"H - 830120 Powered option – 830122

sofa Black Leather 87"L 30"D 28"H - 830119 Powered option – 830121

sofa Platinum Suede 69"L 29"D 33"H - 8301

ottoman Platinum Suede 25"L 31"D 18"H - 8151

### heathrow

armless chair Black Leather 24"L 24"D 28"H - 810116

corner chair Black Leather 24"L 24"D 28"H - 810117

sofa Black Leather 48"L 24"D 28"H - 830116

### key west

loveseat Black Fabric 57"L 35"D 33"H - 8307

sofa Black Fabric 85"L 35"D 33"H - 8306

tub chair Black Fabric 31"L 31"D 31"H - 8103

See pages 16 and 17 for all Powered options.

page 4 of 20 page 5 of 20