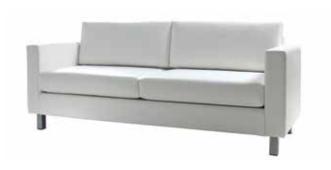

### key west

loveseat Black Fabric 57"L 35"D 33"H - 8307

sofa Black Fabric 85"L 35"D 33"H - 8306

tub chair Black Fabric 31"L 31"D 31"H - 8103

See pages 16 and 17 for all Powered options.

page 4 of 20 page 5 of 20