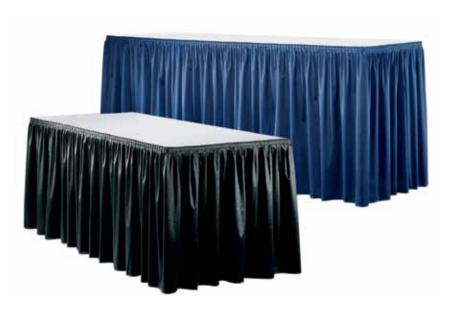

### draped or undraped table counters

Colored draping includes white vinyl top and pleated skirt on three sides. Fourth-side draping is available. Undraped tables include white vinyl tops.

| tables (30" height) Draped Draped on fourth side Undraped   | 3'<br>C130330<br>C131330 | <b>4'</b><br>C130430<br>C131430 | 6'<br>C130630<br>C12404630<br>C131630 | 8'<br>C130830<br>C12404830<br>C131830 | black<br>flax | blue<br>gold                                                           | brown<br>gray | dark green |  |
|-------------------------------------------------------------|--------------------------|---------------------------------|---------------------------------------|---------------------------------------|---------------|------------------------------------------------------------------------|---------------|------------|--|
| Counters (42" height) Draped Draped on fourth side Undraped | C130342<br>C131342       | C130442<br>C131442              | C130642<br>C12404642<br>C131642       | C130842<br>C12404842<br>C131842       |               | white sers are also available in a variety of sizes. form for details. |               |            |  |