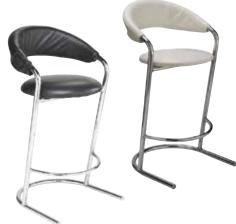

81073



### bars & barstools

### martini bar

Gray metal rounded bar with frosted glass top and chrome legs 67"L 50"D 47"H - Radius 76.5" - 8501

### possible configurations:









### lift hydraulic barstool

Gray Vinyl/Chrome – 810872 Red Vinyl/Chrome - 810873 Black Vinyl/Chrome - 810871 White Vinyl/Chrome – 810870 15" Round 23-33.5"H Adjustable



### bars & barstools

### rustique barstool

Gunmetal 13"L 13"D 30"H - 810839



### ICE barstool

Transparent/Chrome Legs 16.75"L 16"D 37.75"H - 810815



### oslo barstool

Blue Plastic/Chrome – 810200 White Plastic/Chrome - 810201 17"L 20"D 30"H



### zoey barstool

White Vinyl/Chrome – 810840 Black Vinyl/Chrome – 810834 15"L 17"D 31-35"H



### banana barstool

White Vinyl/Chrome – 810103 Black Vinyl/Chrome – 810104 21"L 22"D 30"H



### gin barstool

Maple Wood/Chrome 16"L 16"D 29"H - 810505



Tables in coordinating colors are available upon request.

Tables in coordinating colors are available upon request.

### bars & barstools

### jetson barstool Black Vinyl/Black Steel 18"L 19"D 29"H - 810706



shark swivel barstool

White Plastic/Chrome 22"L 19"D 34-44"H Adjustable - 810202



Tables in coordinating colors are available upon request.

# tables

Bring professionalism to the table with our sleek variety of surfaces and tabletops.

Choose from modern glass tops and more.

### occasional end & cocktail tables

candy table

White Plastic/Black Laminated Top 18"L 18"D 18"H - 82056



aura round table

White Metal 15" Round 22"H - 820844



### White Plastic/Clear Acrylic Top



### occasional end & cocktail tables