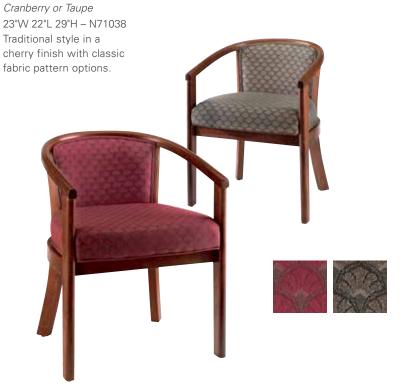

ACCEPTS DEBIT CARDS  EXP. DATE:                                                                               |



# FURNISHING ESSENTIALS

# seating

When it comes to basic seating needs, look no further than Freeman. Our wide array of well-designed modern chairs, armchairs and stools will serve any exhibitor's show space requirements.

### diva series

Natural blonde wood and matte chrome finish highlight this sleek Italian design.

### diva counter stool

17"W 16"L 36"H – N71092 The intermediate 25" seating height makes this stool ideal for theater or demo areas.

# diva chair 18"W 16"L 31"H – N71091 A natural complement to modern exhibit designs.

### gray gaslift stool

24"W 20"L 46"H With Arms – N71048 No Arms – N71047

### gray gaslift chair



### seating

### cherry barrel chair



### executive chair

Black Tweed 28"W 25"L 45"H - N71044



### black diamond side chair



### diplomat chair

Black Diamond Fabric
25"W 28"L 36"H – N710144
Comfortable, yet compact
for office or conference
table seating.

### seating

### limerick® stool by Herman Miller

Gray

18"W 17.75"L 44"H - C210109

limerick® chair by Herman Miller

Gray

18"W 17.75"L 33"H - C210108



### black diamond stool

22"W 18"L 46"H - N71088



# lounge seating

Give your exhibit a casual yet practical look with Freeman's superior lounge seating. Pick from a large selection

of couches, loveseats, chairs and barstools that are sure to take your exhibit design to the next level.



### signature loveseat

Black

33"W 60"L 33"H - N73091

Deeply comfortable sofa-style seating

in a sleek, contemporary shap