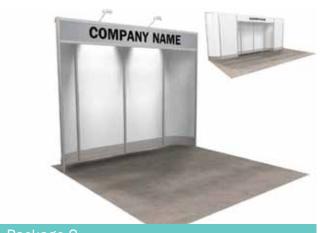

### **BOOTH EQUIPMENT**

Each 10' x 10' booth will be set with 8' high blue and white back drape, 3' high blue side drape and (1) 7" x 44" two-line booth identification sign.