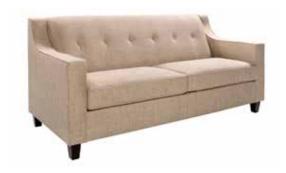

### key west

loveseat Black Fabric 57"L 35"D 33"H - 8307

sofa Black Fabric 85"L 35"D 33"H - 8306

tub chair Black Fabric 31"L 31"D 31"H - 8103

See pages 16 and 17 for all Powered options.

page 4 of 20 page 5 of 20