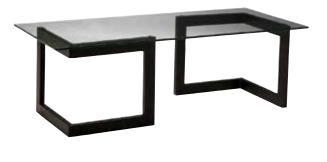

# tables

What Freeman always brings to the table is professionalism, and nothing says more about your meeting space and/or show site than your surfaces and tabletops. Choose from modern glass conference tables, traditional cocktail, end tables and much more.

### glass conference table

Black or Chrome Pedestal

42"W 42"L 30"H – N72015
Rounded square glass top
is supported by stylish metal
frame in a choice of two colors.