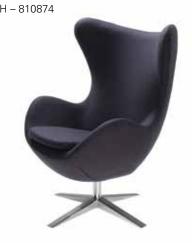

ensity Plastic 15.38"L 15.5"D 30.5"H – 810837



panton chair

White Plastic 20"L 24"D 33"H - 81017



### wendy chair

Clear Acrylic 15"L 19.7"D 35.8"H – 810847



### new york chair

Onyx/Maple Wood/Chrome 23"L 32"D 33"H – 81090



### madden chair

Light Gray Vinyl 27"L 32"D 33"H – 810843



### berlin stack chair

White & Red Plastic/Chrome – 810811 White & Black Plastic/Chrome – 810810 18"L 22"D 32"H



### conference chairs

### luxor executive chair

Black Leather 27"L 28"D 47"H Adjustable – 810807



### pro executive chair

White Vinyl 27.5"L 27.5"D 45.7"H – 810844



### altura conference/ guest chair

Black Fabric/Black Steel 25"L 20"D 34"H – 81063



### flex chair

Black Plastic/Chrome 24"L 22"D 31"H – 81018



### labrea chair

*Charcoal Gray Fabric* 35"L 27"D 40"H – 810874



### perth highback chair

Black Leather/Chrome 23"L 21"D 43"H Adjustable – 810813



### altura junior executive chair

Black Fabric 25"L 25"D 37"H

Adjustable – 81073



### bars & barstools

### martini bar

Gray metal rounded bar with frosted glass top and chrome legs 67"L 50"D 47"H - Radius 76.5" - 8501

### possible configurations:









### lift hydraulic barstool

Gray Vinyl/Chrome – 810872 Red Vinyl/Chrome - 810873 Black Vinyl/Chrome - 810871 White Vinyl/Chrome – 810870 15" Round 23-33.5"H Adjustable



### bars & barstools

### rustique barstool

Gunmetal 13"L 13"D 30"H - 810839



### ICE barstool

Transparent/Chrome Legs 16.75"L 16"D 37.75"H - 810815



### oslo barstool

Blue Plastic/Chrome – 810200 White Plastic/Chrome - 810201 17"L 20"D 30"H



### zoey barstool

White V