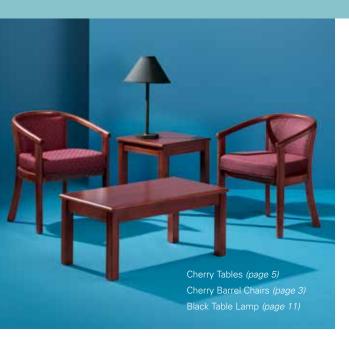

pedestals in various heights to fit any space.

### soho series

| Black-Top Mini   | 18" Round 18"H | N72066 |
|------------------|----------------|--------|
| Black-Top Café   | 24" Round 30"H | N72069 |
| Black-Top Bistro | 24" Round 42"H | N72070 |
| Black-Top Café   | 36" Round 30"H | N72067 |
| Black-Top Bistro | 36" Round 42"H | N72068 |



### chelsea series

| Butcher Block-Top Café   | 30" Round 30"H | N72063  |
|--------------------------|----------------|---------|
|                          | 36" Round 30"H | N72064  |
| Butcher Block-Top Bistro | 30" Round 42"H | N720163 |
|                          | 36" Round 42"H | N720164 |



### metro series

Black



### studio series

### black end table

17"W 17"L 18"H - C115104

### black cocktail table

36"W 20"L 15"H - C115103





# office furniture

When it's time to set up office, Freeman offers a wide selection of superior, professional pieces in eye-catching shapes and styles to suit any budget and/or design essential. From classic credenzas and bookcases to professional seating, we've got all your office furniture requirements.

### office series

Cherry or Oak

### five-foot desk

30"W 60"L 30"H Cherry - N74061 Oak - N74071

### credenza

16"W 60"L 30"H Cherry - N74064 Oak - N74074

### bookcase

12"W 36"L 72"H Cherry - N74065 Oak - N74075







### milano table

42"W 84"L 29"H Blonde Top with Black Base - N72093 Black Top with Black Base - N72092

Freeman's latest seven-foot conference table, featuring clean curved lines and a wealth of work space.



### luna table

36"W 72"L 29"H Black Top with Black Bas