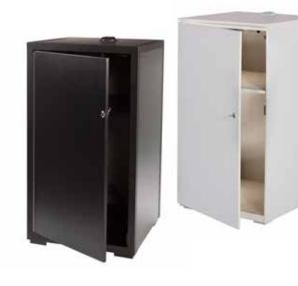

### file cabinet with lock

Standard Size

### two-drawer

15"W 29"L 28"H - N74082

### four-drawer

15"W 29"L 50"H - N74081