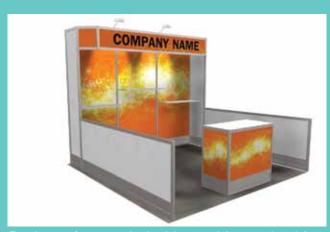

### **BOOTH EQUIPMENT**

Each 10' x 10' booth will be set with 8' high blue and white back drape, 3' high blue side drape and (1) 7" x 44" two-line booth identification sign.