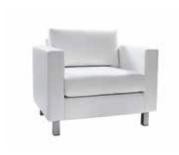

### heathrow

armless chair Black Leather 24"L 24"D 28"H - 810116

corner chair Black Leather 24"L 24"D 28"H - 810117

sofa Black Leather 48"L 24"D 28"H - 830116