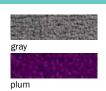

### draped or undraped table counters

Colored draping includes white vinyl top and pleated skirt on three sides. Fourth-side draping is available. Undraped tables include white vinyl tops.

| tables (30" height) Draped Draped on fourth side Undraped   | 3'<br>C130330<br>C131330 | <b>4'</b><br>C130430<br>C131430 | 6'<br>C130630<br>C12404630<br>C131630 | 8'<br>C130830<br>C12404830<br>C131830 | black<br>flax | blue<br>gold                                                           | brown<br>gray | dark green |  |
|-------------------------------------------------------------|--------------------------|---------------------------------|---------------------------------------|---------------------------------------|---------------|------------------------------------------------------------------------|---------------|------------|--|
| Counters (42" height) Draped Draped on fourth side Undraped | C130342<br>C131342       | C130442<br>C131442              | C130642<br>C12404642<br>C131642       | C130842<br>C12404842<br>C131842       |               | white sers are also available in a variety of sizes. form for details. |               |            |  |