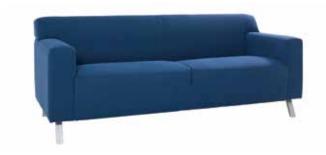

8"H - 810119 Powered option – 810120



loveseat Black Leather 62"L 30"D 28"H - 830120 Powered option – 830122



sofa Black Leather 87"L 30"D 28"H - 830119 Powered option – 830121



sofa Platinum Suede 69"L 29"D 33"H - 8301



ottoman Platinum Suede 25"L 31"D 18"H - 8151

### heathrow



armless chair Black Leather 24"L 24"D 28"H - 810116







corner chair Black Leather 24"L 24"D 28"H - 810117



sofa Black Leather 48"L 24"D 28"H - 830116

### key west



loveseat Black Fabric 57"L 35"D 33"H - 8307



sofa Black Fabric 85"L 35"D 33"H - 8306



tub chair Black Fabric 31"L 31"D 31"H - 8103

See pages 16 and 17 for all Powered options.

page 4 of 20 page 5 of 20

### seating



### allegro

### chair

Blue Fabric 36"L 34.5"D 30"H – 81019

### sofa

Blue Fabric 73"L 34.5"D 29.5"H – 83015



### tangiers

### chair

Beige Fabric 34"L 37"D 36"H – 810118

### sofa

Beige Fabric 78"L 37"D 36"H – 830118





### roma

### chair

White Vinyl 37"L 31"D 33"H – 81020

Powered option – 81021

### sofa

White Vinyl

78"L 31"D 33"H – 83016

Powered option – 83017



### See pages 16 and 17 for all Powered options.

# casual seating

Look no further for a great variety of informal, modern seating options. Here you will find chairs, sofas, stools, ottomans – even sophisticated bar sets – that turn exhibits into destinations.

### ottomans

# endless square Black Leather – 815123 White Leather – 815122 34"L 34"D 15"H

### half round ottoman

White Leather – 81514
Black Leather – 81513
72"L 36"D 17"H

### ottoman bench

Black Leather – 815121 White Leather – 815120 60"L 20"D 18"H



### le