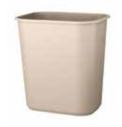

literature rack

17"W 17"L 57"H - N750135 Revolving black display holds printed materials for easy access from 20 pockets.

d. flat literature rack

10"W 55"H – N750136 Forward-facing black display presents printed materials in six pockets. e. chrome coat tree

f. chrome easel

C220134

g. chrome bag rack

C220110

special draping

(not pictured)
Special drape is available in a variety of colors. Refer to the order form for details.

### accessories

### file cabinet with lock

Standard Size

### two-drawer

15"W 29"L 28"H - N74082

### four-drawer

15"W 29"L 50"H - N74081





### floor-standing bulletin board

48"W 96"L 78"H - C10201484



### table lamp\*

*Black* 25"H – N75052



### small refrigerator\*

19"W 19"L 34"H - N75057



### wastebasket

Wastebasket color may vary. C220107



### corrugated wastebasket

C220106



\*Note: Electrical power must be ordered separately.

Take advantage of the Online price

### REEMAN

9900 Business Parkway Lanham, MD 20706 (301) 918-7975 Fax: (469) 621-5609 freemanwashingtones@freemanco.com

NAME OF SHOW: IEEE AUTOTESTCON 2015 / NOVEMBER 3 - 5, 2015

### **ONLINE PRICE DISCOUNT PRICE DEADLINE DATE**

OCTOBER 12, 2015

INCLUDE THE FREEMAN METHOD OF PAYMENT FORM WITH YOUR ORDER

| COMPANY NAME:                              |                              |                    | BOOTH #         | : BOOTH                        | SIZE:             | Х                |                   |       |
|--------------------------------------------|------------------------------|--------------------|-----------------|--------------------------