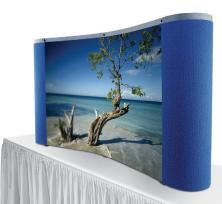

a wide selection of colors.
- Compatible with shelves, lights and other innovative trade show accessories.
- Freeman can produce high-resolution digital graphics in virtually any size as well as photomural panels to enhance your exhibit's appearance.\*
- · Available in a variety of sizes for rental or purchase, including a table top version shown below.
- All TotalFlex units include Installation & Dismantle of display system, material handling of display system, Classic Carpet with nightly vacuuming, 200 watt halogen lights (one light for the table top unit, two lights for the floor unit) as well as power and labor to hang them.

### floor units

8'w x 8'h Floor Standing Unit 10'w x 8'h Floor Standing Unit

### table top units

6'w x 40"h Table Top Unit 8'w x 40"h Table Top Unit











<sup>\*</sup>Graphic design elements are priced seperately and not included with exhibit order.

9900 Business Parkway Lanham, MD 20706 (301) 918-7975 Fax: (469) 621-5609 freemanwashingtones@freemanco.com DISCOUNT PRICE DEADLINE DATE OCTOBER 12, 2015

INCLUDE THE FREEMAN METHOD OF PAYMENT FORM WITH YOUR ORDER

| CONTACT NAME :