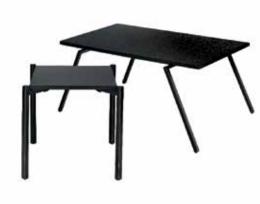

### cherry cocktail table

19"W 36"L 17"H - N72026

### cherry end table

20"W 20"L 20"H - N72027