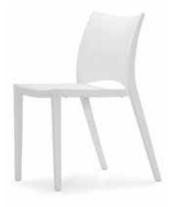

### diva series

Natural blonde wood and matte chrome finish highlight this sleek Italian design.

# diva chair 18"W 16"L 31"H – N71091 A natural complement to modern exhibit designs.