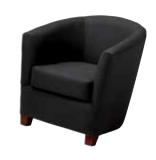

### key west

loveseat Black Fabric 57"L 35"D 33"H - 8307

sofa Black Fabric 85"L 35"D 33"H - 8306

tub chair Black Fabric 31"L 31"D 31"H - 8103

See pages 16 and 17 for all Powered options.

page 4 of 20 page 5 of 20