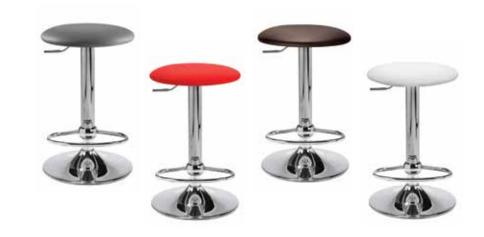

### gray gaslift stool

24"W 20"L 46"H With Arms – N71048 No Arms – N71047

### gray gaslift chair