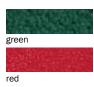

### draped or undraped table counters

Colored draping includes white vinyl top and pleated skirt on three sides. Fourth-side draping is available. Undraped tables include white vinyl tops.

| tables (30" height) Draped Draped on fourth side Undraped   | 3'<br>C130330<br>C131330 | <b>4'</b><br>C130430<br>C131430 | 6'<br>C130630<br>C12404630<br>C131630 | 8'<br>C130830<br>C12404830<br>C131830 | black<br>flax | blue<br>gold                                                           | brown<br>gray | dark green |  |
|-------------------------------------------------------------|--------------------------|---------------------------------|---------------------------------------|---------------------------------------|---------------|------------------------------------------------------------------------|---------------|------------|--|
| Counters (42" height) Draped Draped on fourth side Undraped | C130342<br>C131342       | C130442<br>C131442              | C130642<br>C12404642<br>C131642       | C130842<br>C12404842<br>C131842       |               | white sers are also available in a variety of sizes. form for details. |               |            |  |