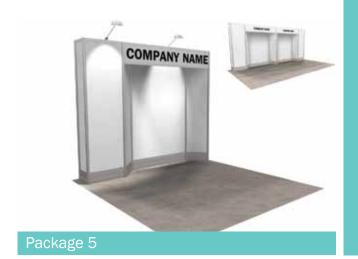

### **BOOTH EQUIPMENT**

Each 10' x 10' booth will be set with 8' high blue and white back drape, 3' high blue side drape and (1) 7" x 44" two-line booth identification sign.