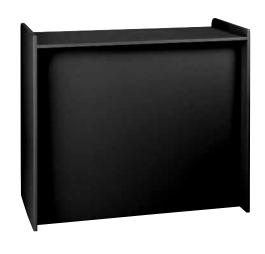

### draped or undraped table counters

Colored draping includes white vinyl top and pleated skirt on three sides. Fourth-side draping is available. Undraped tables include white vinyl tops.

| tables (30" height) Draped Draped on fourth side Undraped   | 3'<br>C130330<br>C131330 | <b>4'</b><br>C130430<br>C131430 | 6'<br>C130630<br>C12404630<br>C131630 | 8'<br>C130830<br>C12404830<br>C131830 | black<br>flax | blue<br>gold                                                           | brown<br>gray | dark green |  |
|-------------------------------------------------------------|--------------------------|---------------------------------|---------------------------------------|---------------------------------------|---------------|------------------------------------------------------------------------|---------------|------------|--|
| Counters (42" height) Draped Draped on fourth side Undraped | C130342<br>C131342       | C130442<br>C131442              | C130642<br>C12404642<br>C131642       | C130842<br>C12404842<br>C131842       |               | white sers are also available in a variety of sizes. form for details. |               |            |  |

### display counter

24"W 49"L 42"H - N72056