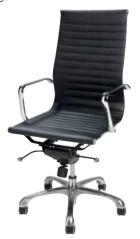

D 33"H - 81017



### wendy chair

Clear Acrylic 15"L 19.7"D 35.8"H – 810847



### new york chair

Onyx/Maple Wood/Chrome 23"L 32"D 33"H – 81090



### madden chair

Light Gray Vinyl 27"L 32"D 33"H – 810843



### berlin stack chair

White & Red Plastic/Chrome – 810811 White & Black Plastic/Chrome – 810810 18"L 22"D 32"H



### conference chairs

### luxor executive chair

Black Leather 27"L 28"D 47"H Adjustable – 810807



### pro executive chair

White Vinyl 27.5"L 27.5"D 45.7"H – 810844



### altura conference/ guest chair

Black Fabric/Black Steel 25"L 20"D 34"H – 81063



### flex chair

Black Plastic/Chrome 24"L 22"D 31"H – 81018



### labrea chair

*Charcoal Gray Fabric* 35"L 27"D 40"H – 810874



### perth highback chair

Black Leather/Chrome 23"L 21"D 43"H Adjustable – 810813



### altura junior executive chair

Black Fabric 25"L 25"D 37"H

Adjustable – 81073



### bars & barstools

### martini bar

Gray metal rounded bar with frosted glass top and chrome legs 67"L 50"D 47"H - Radius 76.5" - 8501

### possible configurations:









### lift hydraulic barstool

Gray Vinyl/Chrome – 810872 Red Vinyl/Chrome - 810873 Black Vinyl/Chrome - 810871 White Vinyl/Chrome – 810870 15" Round 23-33.5"H Adjustable



### bars & barstools

### rustique barstool

Gunmetal 13"L 13"D 30"H - 810839



### ICE barstool

Transparent/Chrome Legs 16.75"L 16"D 37.75"H - 810815



### oslo barstool

Blue Plastic/Chrome – 810200 White Plastic/Chrome - 810201 17"L 20"D 30"H



### zoey barstool

White Vinyl/Chrome – 810840 Black Vinyl/Chrome – 810834 15"L 17"D 31-35"H



### banana bars