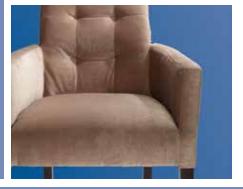

# lounge seating

Give your exhibit a casual yet practical look with Freeman's superior lounge seating. Pick from a large selection

of couches, loveseats, chairs and barstools that are sure to take your exhibit design to the next level.

### signature loveseat

Black

33"W 60"L 33"H - N73091

Deeply comfortable sofa-style seating

in a sleek, contemporary shape.