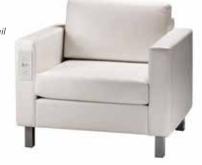

### naples

chair Black Leather 36"L 30"D 28"H - 810119 Powered option – 810120

loveseat Black Leather 62"L 30"D 28"H - 830120 Powered option – 830122

sofa Black Leather 87"L 30"D 28"H - 830119 Powered option – 830121