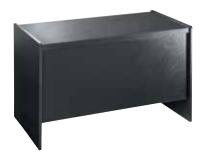

### five-foot desk

30"W 60"L 30"H Cherry - N74061 Oak - N74071

### credenza

16"W 60"L 30"H Cherry - N74064 Oak - N74074