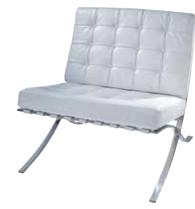

### limerick® stool by Herman Miller

Gray

18"W 17.75"L 44"H - C210109

limerick® chair by Herman Miller

Gray

18"W 17.75"L 33"H - C210108