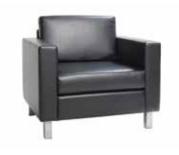

### naples

chair Black Leather 36"L 30"D 28"H - 810119 Powered option – 810120

loveseat Black Leather 62"L 30"D 28"H - 830120 Powered option – 830122

sofa Black Leather 87"L 30"D 28"H - 830119 Powered option – 830121

### heathrow

armless chair Black Leather 24"L 24"D 28"H - 810116

corner chair Black Leather 24"L 24"D 28"H - 810117

sofa Black Leather 48"L 24"D 28"H - 830116