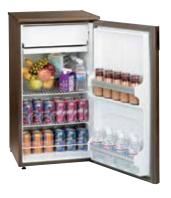

me sign holder

Holds 22"x 28" sign - C220118

c. round literature rack

17"W 17"L 57"H - N750135 Revolving black display holds printed materials for easy access from 20 pockets.

d. flat literature rack

10"W 55"H – N750136 Forward-facing black display presents printed materials in six pockets. e. chrome coat tree

f. chrome easel

C220134

g. chrome bag rack

C220110

special draping

(not pictured)
Special drape is available in a variety of colors. Refer to the order form for details.

### accessories

### file cabinet with lock

Standard Size

### two-drawer

15"W 29"L 28"H - N74082

### four-drawer

15"W 29"L 50"H - N74081





### floor-standing bulletin board

48"W 96"L 78"H - C10201484



### table lamp\*

*Black* 25"H – N75052



### small refrigerator\*

19"W 19"L 34"H - N75057



### wastebasket

Wastebasket color may vary. C220107



### corrugated wastebasket

C220106



\*Note: Electrical power must be ordered separately.

Take advantage of the Online price

### REEMAN

9900 Business Parkway Lanham, MD 20706 (301) 918-7975 Fax: (469) 621-5609 freemanwashingtones@freemanco.com

NAME OF SHOW: IEEE AUTOTESTCON 2015 / NOVEMBER 3 - 5, 2015

### **ONLINE PRICE DISCOUNT PRICE DEADLINE DATE**

OCTOBER 12, 2015

INCLUDE THE FREEMAN METHOD OF PAYMENT FORM WITH YOUR ORDER

| COMPANY NAME:                              |                              |                    | BOOTH #         | : BOOTH                        | SIZE:             | Х                |                   |       |
|--------------------------------------------|------------------------------|---------