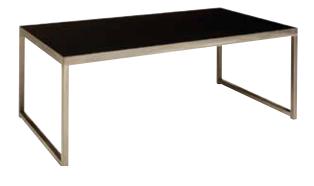

### milano table

42"W 84"L 29"H Blonde Top with Black Base - N72093 Black Top with Black Base - N72092

Freeman's latest seven-foot conference table, featuring clean curved lines and a wealth of work space.

### luna table

36"W 72"L 29"H Black Top with Black Base - N72094

This contemporary six-foot conference table or writing desk comes with a black laminate top.