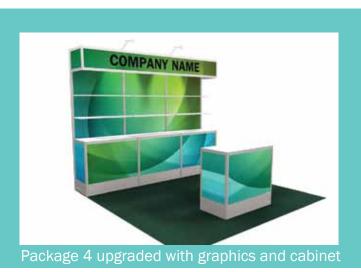

### **BOOTH EQUIPMENT**

Each 10' x 10' booth will be set with 8' high blue and white back drape, 3' high blue side drape and (1) 7" x 44" two-line booth identification sign.