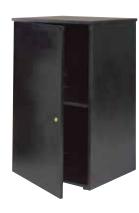

### file cabinet with lock

Standard Size

### two-drawer

15"W 29"L 28"H - N74082

### four-drawer

15"W 29"L 50"H - N74081