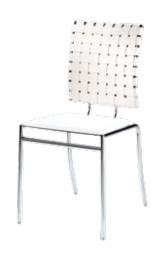

cube

High Density Plastic 20"L 20"D 20"H – 81526



### ottomans

### vibe cube

Blue Vinyl – 81518 Pink Vinyl - 81520 Red Vinyl - 81519 Yellow Vinyl – 81517 Orange Vinyl – 81525 18"L 18"D 18"H



### occasional chairs

### madrid chair

Black Leather/Chrome 30"L 30"D 31"H - 8102



### meeting chair (espresso)

Bonded Leather/Wood Legs 25.5"L 23.5"D 34"H - 810835



### madrid chair

White Leather/Chrome 30"L 30"D 31"H - 810816



### meeting chair (taupe)

Microfiber/Wood Legs 25.5"L 23.5"D 34"H - 810836



### occasional chairs

### t-vac chair

Translucent/Chrome Legs 25"L 23"D 30"H - 8101



### swanson chair

White Vinyl 28"L 25"D 18"H - 810875



### ICE side chair

Transparent/Chrome Legs 17.25"L 20"D 32"H - 810814



christopher chair White Vinyl/Chrome 17"L 19"D 35"H - 810846



### fusion chair (white/black)

White/Black High Density Plastic 19"L 21"D 32"H - 810838



### rustique chair with arms

Gunmetal

20"L 18"D 31"H - 810841



### occasional chairs

### razor armless chair

White High Density Plastic 15.38"L 15.5"D 30.5"H – 810837



panton chair

White Plastic 20"L 24"D 33"H - 81017



### wendy chair

Clear Acrylic 15"L 19.7"D 35.8"H – 810847



### new york chair

Onyx/Maple Wood/Chrome 23"L 32"D 33"H – 81090



### madden chair

Light Gray Vinyl 27"L 32"D 33"H – 810843



### berlin stack chair

White & Red Plastic/Chrome – 810811 White & Black Plastic/Chrome – 810810 18"L 22"D 32"H



### conference chairs

### luxor executive chair

Black Leather 27"L 28"D 47"H Adjustable – 810807



### pro executive chair

White Vinyl 27.5"L 27.5"D 45.7"H – 81084