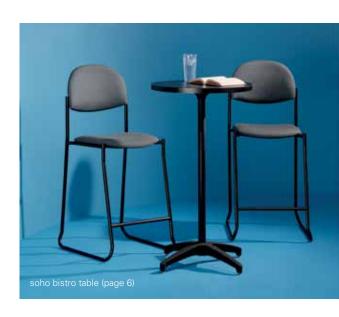

### soho series

| Black-Top Mini   | 18" Round 18"H | N72066 |
|------------------|----------------|--------|
| Black-Top Café   | 24" Round 30"H | N72069 |
| Black-Top Bistro | 24" Round 42"H | N72070 |
| Black-Top Café   | 36" Round 30"H | N72067 |
| Black-Top Bistro | 36" Round 42"H | N72068 |