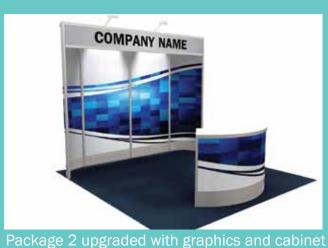

### **BOOTH EQUIPMENT**

Each 10' x 10' booth will be set with 8' high blue and white back drape, 3' high blue side drape and (1) 7" x 44" two-line booth identification sign.