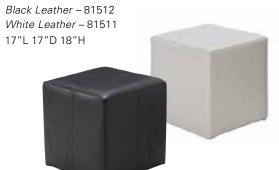

rs

### chair

Beige Fabric 34"L 37"D 36"H – 810118

### sofa

Beige Fabric 78"L 37"D 36"H – 830118





### roma

### chair

White Vinyl 37"L 31"D 33"H – 81020

Powered option – 81021

### sofa

White Vinyl

78"L 31"D 33"H – 83016

Powered option – 83017



### See pages 16 and 17 for all Powered options.

# casual seating

Look no further for a great variety of informal, modern seating options. Here you will find chairs, sofas, stools, ottomans – even sophisticated bar sets – that turn exhibits into destinations.

### ottomans

# endless square Black Leather – 815123 White Leather – 815122 34"L 34"D 15"H

### half round ottoman

White Leather – 81514
Black Leather – 81513
72"L 36"D 17"H

### ottoman bench

Black Leather – 815121 White Leather – 815120 60"L 20"D 18"H



### leather cube



### edge LED cube

High Density Plastic 20"L 20"D 20"H – 81526



### ottomans

### vibe cube

Blue Vinyl – 81518 Pink Vinyl - 81520 Red Vinyl - 81519 Yellow Vinyl – 81517 Orange Vinyl – 81525 18"L 18"D 18"H



### occasional chairs

### madrid chair

Black Leather/Chrome 30"L 30"D 31"H - 8102



### meeting chair (espresso)

Bonded Leather/Wood Legs 25.5"L 23.5"D 34"H - 810835



### madrid chair

White Leather/Chrome 30"L 30"D 31"H - 810816



### meeting chair (taupe)

Microfiber/Wood Legs 25.5"L 23.5"D 34"H - 810836



### occasional chairs

### t-vac chair

Translucent/Chrome Legs 25"L 23"D 30"H - 8101



### swanson chair

White Vinyl 28"L 25"D 18"H - 810875



### ICE side chair

Transparent/Chrome Legs 17.25"L 20"D 32"H - 810814



christopher chair White Vinyl/Chrome 17"L 19"D 3