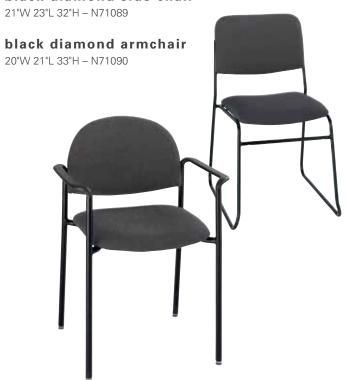

### black diamond side chair

### diplomat chair

Black Diamond Fabric
25"W 28"L 36"H – N710144
Comfortable, yet compact
for office or conference
table seating.

### black diamond stool

22"W 18"L 46"H - N71088

### signature loveseat

Black

33"W 60"L 33"H - N73091

Deeply comfortable sofa-style seating

in a sleek, contemporary shape.

### signature chair

Black

33"W 35"L 33"H - N71093