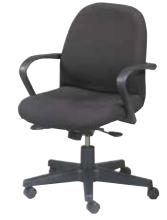

w york chair

Onyx/Maple Wood/Chrome 23"L 32"D 33"H – 81090



### madden chair

Light Gray Vinyl 27"L 32"D 33"H – 810843



### berlin stack chair

White & Red Plastic/Chrome – 810811 White & Black Plastic/Chrome – 810810 18"L 22"D 32"H



### conference chairs

### luxor executive chair

Black Leather 27"L 28"D 47"H Adjustable – 810807



### pro executive chair

White Vinyl 27.5"L 27.5"D 45.7"H – 810844



### altura conference/ guest chair

Black Fabric/Black Steel 25"L 20"D 34"H – 81063



### flex chair

Black Plastic/Chrome 24"L 22"D 31"H – 81018



### labrea chair

*Charcoal Gray Fabric* 35"L 27"D 40"H – 810874



### perth highback chair

Black Leather/Chrome 23"L 21"D 43"H Adjustable – 810813



### altura junior executive chair

Black Fabric 25"L 25"D 37"H

Adjustable – 81073



### bars & barstools

### martini bar

Gray metal rounded bar with frosted glass top and chrome legs 67"L 50"D 47"H - Radius 76.5" - 8501

### possible configurations:









### lift hydraulic barstool

Gray Vinyl/Chrome – 810872 Red Vinyl/Chrome - 810873 Black Vinyl/Chrome - 810871 White Vinyl/Chrome – 810870 15" Round 23-33.5"H Adjustable



### bars & barstools

### rustique barstool

Gunmetal 13"L 13"D 30"H - 810839



### ICE barstool

Transparent/Chrome Legs 16.75"L 16"D 37.75"H - 810815



### oslo barstool

Blue Plastic/Chrome – 810200 White Plastic/Chrome - 810201 17"L 20"D 30"H



### zoey barstool

White Vinyl/Chrome – 810840 Black Vinyl/Chrome – 810834 15"L 17"D 31-35"H



### banana barstool

White Vinyl/Chrome – 810103 Black Vinyl/Chrome – 810104 21"L 22"D 30"H



### gi