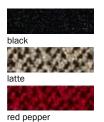

### draped or undraped table counters

Colored draping includes white vinyl top and pleated skirt on three sides. Fourth-side draping is available. Undraped tables include white vinyl tops.

| tables (30" height) Draped Draped on fourth side Undraped   | 3'<br>C130330<br>C131330 | <b>4'</b><br>C130430<br>C131430 | 6'<br>C130630<br>C12404630<br>C131630 | 8'<br>C130830<br>C12404830<br>C131830 | black<br>flax | blue<br>gold                                                           | brown<br>gray | dark green |  |
|-------------------------------------------------------------|--------------------------|---------------------------------|---------------------------------------|---------------------------------------|---------------|------------------------------------------------------------------------|---------------|------------|--|
| Counters (42" height) Draped Draped on fourth side Undraped | C130342<br>C131342       | C130442<br>C131442              | C130642<br>C12404642<br>C131642       | C130842<br>C12404842<br>C131842       |               | white sers are also available in a variety of sizes. form for details. |               |            |  |