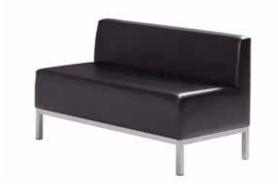

### heathrow

armless chair Black Leather 24"L 24"D 28"H - 810116

corner chair Black Leather 24"L 24"D 28"H - 810117

sofa Black Leather 48"L 24"D 28"H - 830116