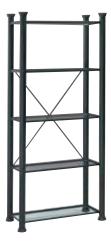

# display

Some of the most essential elements of your exhibit are the surfaces on which you display your show materials. That's why we have an appealing variety of displays, from standing cylinders to sleek computer desks to draped table counters, to ensure your show space will be both attractive and interactive.

### draped or undraped table counters

Colored draping includes white vinyl top and pleated skirt on three sides. Fourth-side draping is available. Undraped tables include white vinyl tops.

| tables (30" height) Draped Draped on fourth side Undraped   | 3'<br>C130330<br>C131330 | <b>4'</b><br>C130430<br>C131430 | 6'<br>C130630<br>C12404630<br>C131630 | 8'<br>C130830<br>C12404830<br>C131830 | black<br>flax | blue<br>gold                                                           | brown<br>gray | dark green |  |
|-------------------------------------------------------------|--------------------------|---------------------------------|---------------------------------------|---------------------------------------|---------------|------------------------------------------------------------------------|---------------|------------|--|
| Counters (42" height) Draped Draped on fourth side Undraped | C130342<br>C131342       | C130442<br>C131442              | C130642<br>C12404642<br>C131642       | C130842<br>C12404842<br>C131842       |               | white sers are also available in a variety of sizes. form for details. |               |            |  |