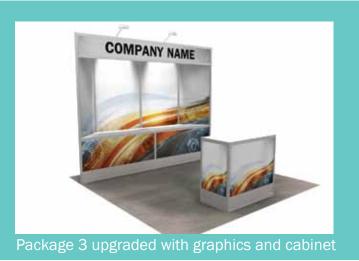

### **BOOTH EQUIPMENT**

Each 10' x 10' booth will be set with 8' high blue and white back drape, 3' high blue side drape and (1) 7" x 44" two-line booth identification sign.