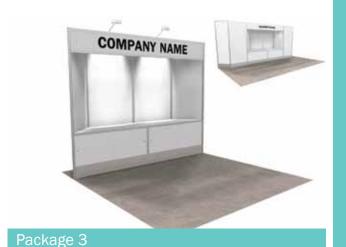

### **BOOTH EQUIPMENT**

Each 10' x 10' booth will be set with 8' high blue and white back drape, 3' high blue side drape and (1) 7" x 44" two-line booth identification sign.