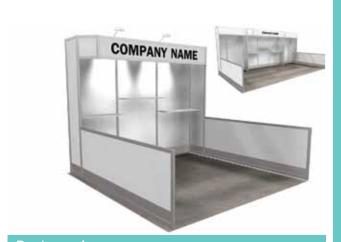

### **BOOTH EQUIPMENT**

Each 10' x 10' booth will be set with 8' high blue and white back drape, 3' high blue side drape and (1) 7" x 44" two-line booth identification sign.