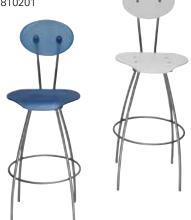

c* 35"L 27"D 40"H – 810874



### perth highback chair

Black Leather/Chrome 23"L 21"D 43"H Adjustable – 810813



### altura junior executive chair

Black Fabric 25"L 25"D 37"H

Adjustable – 81073



### bars & barstools

### martini bar

Gray metal rounded bar with frosted glass top and chrome legs 67"L 50"D 47"H - Radius 76.5" - 8501

### possible configurations:









### lift hydraulic barstool

Gray Vinyl/Chrome – 810872 Red Vinyl/Chrome - 810873 Black Vinyl/Chrome - 810871 White Vinyl/Chrome – 810870 15" Round 23-33.5"H Adjustable



### bars & barstools

### rustique barstool

Gunmetal 13"L 13"D 30"H - 810839



### ICE barstool

Transparent/Chrome Legs 16.75"L 16"D 37.75"H - 810815



### oslo barstool

Blue Plastic/Chrome – 810200 White Plastic/Chrome - 810201 17"L 20"D 30"H



### zoey barstool

White Vinyl/Chrome – 810840 Black Vinyl/Chrome – 810834 15"L 17"D 31-35"H



### banana barstool

White Vinyl/Chrome – 810103 Black Vinyl/Chrome – 810104 21"L 22"D 30"H



### gin barstool

Maple Wood/Chrome 16"L 16"D 29"H - 810505



Tables in coordinating colors are available upon request.

Tables in coordinating colors are available upon request.

### bars & barstools

### jetson barstool Black Vinyl/Black Steel 18"L 19"D 29"H - 810706



shark swivel barstool

White Plastic/Chrome 22"L 19"D 34-44"H Adjustable - 810202



Tables in coordinating colors are available upon request.

# tables

Bring professionalism to the table with our sleek variety of surfaces and tabletops.

Choose from modern glass tops and more.

### occasional end & cocktail tables

candy table

W