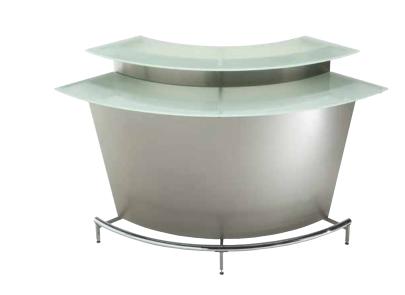

810811 White & Black Plastic/Chrome – 810810 18"L 22"D 32"H



### conference chairs

### luxor executive chair

Black Leather 27"L 28"D 47"H Adjustable – 810807



### pro executive chair

White Vinyl 27.5"L 27.5"D 45.7"H – 810844



### altura conference/ guest chair

Black Fabric/Black Steel 25"L 20"D 34"H – 81063



### flex chair

Black Plastic/Chrome 24"L 22"D 31"H – 81018



### labrea chair

*Charcoal Gray Fabric* 35"L 27"D 40"H – 810874



### perth highback chair

Black Leather/Chrome 23"L 21"D 43"H Adjustable – 810813



### altura junior executive chair

Black Fabric 25"L 25"D 37"H

Adjustable – 81073



### bars & barstools

### martini bar

Gray metal rounded bar with frosted glass top and chrome legs 67"L 50"D 47"H - Radius 76.5" - 8501

### possible configurations:









### lift hydraulic barstool

Gray Vinyl/Chrome – 810872 Red Vinyl/Chrome - 810873 Black Vinyl/Chrome - 810871 White Vinyl/Chrome – 810870 15" Round 23-33.5"H Adjustable



### bars & barstools

### rustique barstool

Gunmetal 13"L 13"D 30"H - 810839



### ICE barstool

Transparent/Chrome Legs 16.75"L 16"D 37.75"H - 810815



### oslo barstool

Blue Plastic/Chrome – 810200 White Plastic/Chrome - 810201 17"L 20"D 30"H



### zoey barstool

White Vinyl/Chrome – 810840 Black Vinyl/Chrome – 810834 15"L 17"D 31-35"H



### banana barstool

White Vinyl/Chrome – 810103 Black Vinyl/Chrome – 810104 21"L 22"D 30"H



### gin barstool

Maple Wood/Chrome 16"L 16"D 29"H - 810505



Tables in coordinating colors are available upon request.

Tables in coordinating colors are available upon request.

##