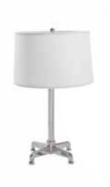

p 72"L 26"D 30"H - 82071

### G30 bar table, powered\*

White Top 72"L 26"D 42"H - 82072







### powered product pedestals

### powered locking pedestal, 36"

Black - 85060 White - 85061 24"L 24"D 36"H

### powered locking pedestal, 42"

Black - 85062 White - 85063 24"L 24"D 42"H







### adapters

### 4-way charging adapter\*

Black - 850800 White - 850801 36"L

All powered options will have one adapter included per power panel. Additional adapters can be ordered with the rental.



\*Electrical power must be ordered separately.

### product display

### etagere

Black - 850604 Pewter - 850605 30"L 16"D 70"H



### locking door pedestal

Black Laminate 24"L 24"D 42"H − 85078 Powered Option − 85062



### lighting

### mason table lamp\*

White/Brushed Silver
16" Round 26"H – 850707



### mason floor lamp\*

White/Brushed Silver
18" Round 55"H – 850708



### refrigerators

### refrigerator\*

White 14.0 cubic feet 20"L 30"D 65"H – 8503001



\*Electrical power must be ordered separately.

### See pages 16 and 17 for all Powered options.

### tablet stand

### mobile tablet stand

White - 850714 Black - 850715 14"L 13"D 44.5"H

The Mobile Tablet Stand will adjust to fit any tablet with dimensions of at least 6.75"x 9.375" but not larger than 8.5"x 12.5", including Apple iPad, Samsung Galaxy Tab and Lenovo IdeaPad.



### tablet stand accessories

### brochure holder\*

*Black* - 850711 8.625"L 1.1"D 11.325"H



### wireless printer holder\*

Black - 850712 3.3"L 1.9"D 5.28"H



## charging shelf\* Black - 850713

14.85"L 7.17"D 1"H



### FREEMAN

9900 Business Parkwa