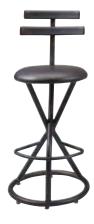

### gray gaslift stool

24"W 20"L 46"H With Arms – N71048 No Arms – N71047

### gray gaslift chair