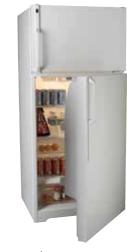

Black - 85060 White - 85061 24"L 24"D 36"H

### powered locking pedestal, 42"

Black - 85062 White - 85063 24"L 24"D 42"H







### adapters

### 4-way charging adapter\*

Black - 850800 White - 850801 36"L

All powered options will have one adapter included per power panel. Additional adapters can be ordered with the rental.



\*Electrical power must be ordered separately.

### product display

### etagere

Black - 850604 Pewter - 850605 30"L 16"D 70"H



### locking door pedestal

Black Laminate 24"L 24"D 42"H − 85078 Powered Option − 85062



### lighting

### mason table lamp\*

White/Brushed Silver
16" Round 26"H – 850707



### mason floor lamp\*

White/Brushed Silver
18" Round 55"H – 850708



### refrigerators

### refrigerator\*

White 14.0 cubic feet 20"L 30"D 65"H – 8503001



\*Electrical power must be ordered separately.

### See pages 16 and 17 for all Powered options.

### tablet stand

### mobile tablet stand

White - 850714 Black - 850715 14"L 13"D 44.5"H

The Mobile Tablet Stand will adjust to fit any tablet with dimensions of at least 6.75"x 9.375" but not larger than 8.5"x 12.5", including Apple iPad, Samsung Galaxy Tab and Lenovo IdeaPad.



### tablet stand accessories

### brochure holder\*

*Black* - 850711 8.625"L 1.1"D 11.325"H



### wireless printer holder\*

Black - 850712 3.3"L 1.9"D 5.28"H



## charging shelf\* Black - 850713

14.85"L 7.17"D 1"H



### FREEMAN

9900 Business Parkway Lanham, MD 20706 (301) 918-7975 Fax: (469) 621-5609 FreemanWashingtonES@freemanco.com

NAME OF SHOW: IEEE AUTOTESTCON 2015 / NOVEMBER 3 - 5, 2015

### **ONLINE