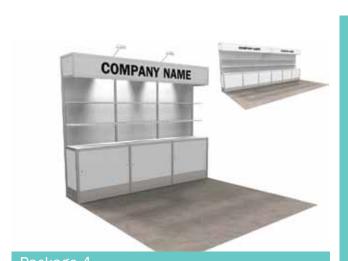

### **BOOTH EQUIPMENT**

Each 10' x 10' booth will be set with 8' high blue and white back drape, 3' high blue side drape and (1) 7" x 44" two-line booth identification sign.