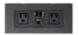

### naples

chair Black Leather 36"L 30"D 28"H - 810119 Powered option – 810120

loveseat Black Leather 62"L 30"D 28"H - 830120 Powered option – 830122

sofa Black Leather 87"L 30"D 28"H - 830119 Powered option – 830121