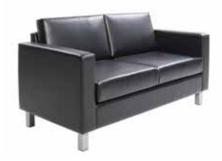

### naples

chair Black Leather 36"L 30"D 28"H - 810119 Powered option – 810120

loveseat Black Leather 62"L 30"D 28"H - 830120 Powered option – 830122

sofa Black Leather 87"L 30"D 28"H - 830119 Powered option – 830121

### key west

loveseat Black Fabric 57"L 35"D 33"H - 8307

sofa Black Fabric 85"L 35"D 33"H - 8306

tub chair Black Fabric 31"L 31"D 31"H - 8103

See pages 16 and 17 for all Powered options.

page 4 of 20 page 5 of 20