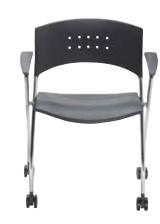

0841



### occasional chairs

### razor armless chair

White High Density Plastic 15.38"L 15.5"D 30.5"H – 810837



panton chair

White Plastic 20"L 24"D 33"H - 81017



### wendy chair

Clear Acrylic 15"L 19.7"D 35.8"H – 810847



### new york chair

Onyx/Maple Wood/Chrome 23"L 32"D 33"H – 81090



### madden chair

Light Gray Vinyl 27"L 32"D 33"H – 810843



### berlin stack chair

White & Red Plastic/Chrome – 810811 White & Black Plastic/Chrome – 810810 18"L 22"D 32"H



### conference chairs

### luxor executive chair

Black Leather 27"L 28"D 47"H Adjustable – 810807



### pro executive chair

White Vinyl 27.5"L 27.5"D 45.7"H – 810844



### altura conference/ guest chair

Black Fabric/Black Steel 25"L 20"D 34"H – 81063



### flex chair

Black Plastic/Chrome 24"L 22"D 31"H – 81018



### labrea chair

*Charcoal Gray Fabric* 35"L 27"D 40"H – 810874



### perth highback chair

Black Leather/Chrome 23"L 21"D 43"H Adjustable – 810813



### altura junior executive chair

Black Fabric 25"L 25"D 37"H

Adjustable – 81073



### bars & barstools

### martini bar

Gray metal rounded bar with frosted glass top and chrome legs 67"L 50"D 47"H - Radius 76.5" - 8501

### possible configurations:









### lift hydraulic barstool

Gray Vinyl/Chrome – 810872 Red Vinyl/Chrome - 810873 Black Vinyl/Chrome - 810871 White Vinyl/Chrome – 810870 15" Round 23-33.5"H Adjustable



### bars & barstools

### rustique barstool

Gunmetal 13"L 13"D 30"H - 810839



### ICE barstool

Transparent/Chrome Legs 16.75"L 16"D 37.75"H - 810815



### oslo barstool

Blue Plastic/Chrome – 810200 White