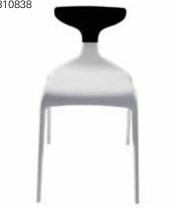

l – 81518 Pink Vinyl - 81520 Red Vinyl - 81519 Yellow Vinyl – 81517 Orange Vinyl – 81525 18"L 18"D 18"H



### occasional chairs

### madrid chair

Black Leather/Chrome 30"L 30"D 31"H - 8102



### meeting chair (espresso)

Bonded Leather/Wood Legs 25.5"L 23.5"D 34"H - 810835



### madrid chair

White Leather/Chrome 30"L 30"D 31"H - 810816



### meeting chair (taupe)

Microfiber/Wood Legs 25.5"L 23.5"D 34"H - 810836



### occasional chairs

### t-vac chair

Translucent/Chrome Legs 25"L 23"D 30"H - 8101



### swanson chair

White Vinyl 28"L 25"D 18"H - 810875



### ICE side chair

Transparent/Chrome Legs 17.25"L 20"D 32"H - 810814



christopher chair White Vinyl/Chrome 17"L 19"D 35"H - 810846



### fusion chair (white/black)

White/Black High Density Plastic 19"L 21"D 32"H - 810838



### rustique chair with arms

Gunmetal

20"L 18"D 31"H - 810841



### occasional chairs

### razor armless chair

White High Density Plastic 15.38"L 15.5"D 30.5"H – 810837



panton chair

White Plastic 20"L 24"D 33"H - 81017



### wendy chair

Clear Acrylic 15"L 19.7"D 35.8"H – 810847



### new york chair

Onyx/Maple Wood/Chrome 23"L 32"D 33"H – 81090



### madden chair

Light Gray Vinyl 27"L 32"D 33"H – 810843



### berlin stack chair

White & Red Plastic/Chrome – 810811 White & Black Plastic/Chrome – 810810 18"L 22"D 32"H



### conference chairs

### luxor executive chair

Black Leather 27"L 28"D 47"H Adjustable – 810807



### pro executive chair

White Vinyl 27.5"L 27.5"D 45.7"H – 810844



### altura conference/ guest chair

Black Fabric/Black Steel 25"L 20"D 34"H – 81063