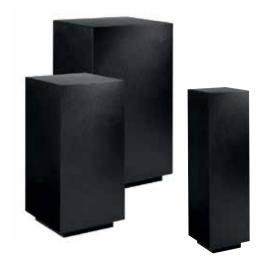

### display cubes

Black

### 12" small

12"W 12"L 42"H - N75030

### 18" medium

18"W 18"L 36"H - N75031

### 24" large

24"W 24"L 42"H - N75032