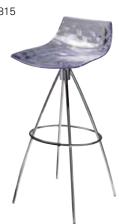

lex chair

Black Plastic/Chrome 24"L 22"D 31"H – 81018



### labrea chair

*Charcoal Gray Fabric* 35"L 27"D 40"H – 810874



### perth highback chair

Black Leather/Chrome 23"L 21"D 43"H Adjustable – 810813



### altura junior executive chair

Black Fabric 25"L 25"D 37"H

Adjustable – 81073



### bars & barstools

### martini bar

Gray metal rounded bar with frosted glass top and chrome legs 67"L 50"D 47"H - Radius 76.5" - 8501

### possible configurations:









### lift hydraulic barstool

Gray Vinyl/Chrome – 810872 Red Vinyl/Chrome - 810873 Black Vinyl/Chrome - 810871 White Vinyl/Chrome – 810870 15" Round 23-33.5"H Adjustable



### bars & barstools

### rustique barstool

Gunmetal 13"L 13"D 30"H - 810839



### ICE barstool

Transparent/Chrome Legs 16.75"L 16"D 37.75"H - 810815



### oslo barstool

Blue Plastic/Chrome – 810200 White Plastic/Chrome - 810201 17"L 20"D 30"H



### zoey barstool

White Vinyl/Chrome – 810840 Black Vinyl/Chrome – 810834 15"L 17"D 31-35"H



### banana barstool

White Vinyl/Chrome – 810103 Black Vinyl/Chrome – 810104 21"L 22"D 30"H



### gin barstool

Maple Wood/Chrome 16"L 16"D 29"H - 810505



Tables in coordinating colors are available upon request.

Tables in coordinating colors are available upon request.

### bars & barstools

### jetson barstool Black Vinyl/Black Steel 18"L 19"D 29"H - 810706



shark swivel barstool

White Plastic/Chrome 22"L 19"D 34-44"H Adjustable - 810202



Tables in coordinating colors are available upon request.

# tables

Bring professionalism to the table with our sleek variety of surfaces and tabletops