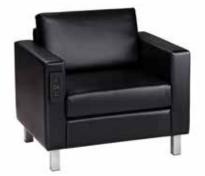

### naples

chair Black Leather 36"L 30"D 28"H - 810119 Powered option – 810120

loveseat Black Leather 62"L 30"D 28"H - 830120 Powered option – 830122

sofa Black Leather 87"L 30"D 28"H - 830119 Powered option – 830121