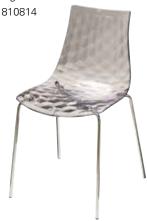

### ICE side chair

Transparent/Chrome Legs 17.25"L 20"D 32"H - 810814

christopher chair White Vinyl/Chrome 17"L 19"D 35"H - 810846