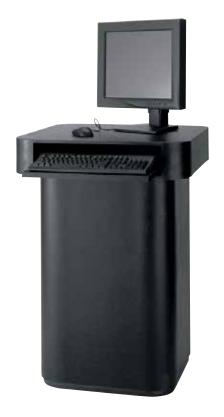

### orion computer kiosk Black

28"L 28"D 40.5"H - N75079

Pedestal for computer demo with keyboard tray and interior storage. (Computer not included.)