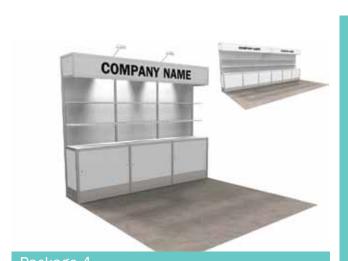

for Quote |
|               |              |                                                                                 |                  |                    |                |
|               |              | TOTAL COST                                                                      |                  |                    |                |
|               |              | + =                                                                             |                  |                    |                |
|               |              | Sub-Total 6 %Tax                                                                | Total Cos        | st                 |                |

# RENTAL EXhibits



Package 1



Package 1 upgraded with graphics and cabinet



Package 2











\* All exhibits include: installation & dismantle of exhibit, material handling of exhibit, classic carpet with nightly vacuuming, 2 arm lights (per 10' unit), power (500 watts) for lights ONLY and labor to hang arm lights.

### Color Options - Classic Carpet









### Color Options - Fabric and Hardwall Panels











Upgrades available for under \$500







Black Metal Graphics & Custom Logo









### **Upgraded Color Options - Prestige Carpet**











### Questions?

All packages can be customized or modified. To speak with an Exhibitor Sales specialist, call the number listed on Quick Facts. For additional custom examples visit the link below.

\*Colors available in both 28 oz. and 40 oz.



Cabinets & Counters



Colored Panels

### To view additional custom designs