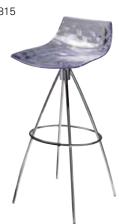

### limerick® stool by Herman Miller

Gray

18"W 17.75"L 44"H - C210109

limerick® chair by Herman Miller

Gray

18"W 17.75"L 33"H - C210108