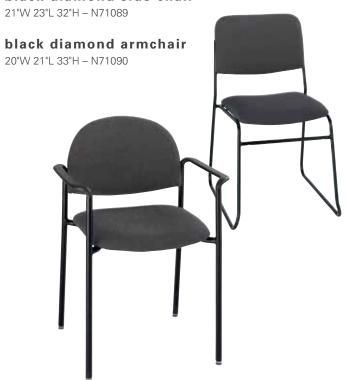

### black diamond side chair

### diplomat chair

Black Diamond Fabric
25"W 28"L 36"H – N710144
Comfortable, yet compact
for office or conference
table seating.

### black diamond stool

22"W 18"L 46"H - N71088