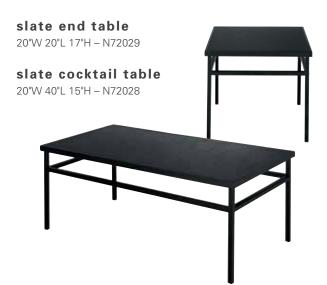

### black end table

17"W 17"L 18"H - C115104

### black cocktail table

36"W 20"L 15"H - C115103