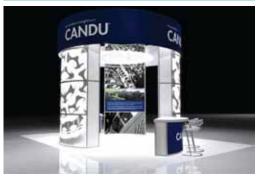

### **BOOTH EQUIPMENT**

Each 10' x 10' booth will be set with 8' high blue and white back drape, 3' high blue side drape and (1) 7" x 44" two-line booth identification sign.