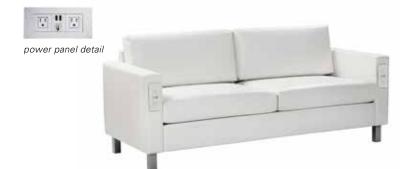

### naples

chair Black Leather 36"L 30"D 28"H - 810119 Powered option – 810120

loveseat Black Leather 62"L 30"D 28"H - 830120 Powered option – 830122

sofa Black Leather 87"L 30"D 28"H - 830119 Powered option – 830121