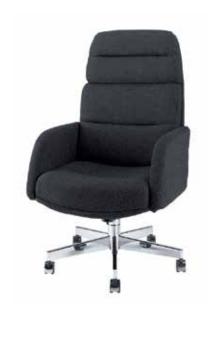

|



# FURNISHING ESSENTIALS

# seating

When it comes to basic seating needs, look no further than Freeman. Our wide array of well-designed modern chairs, armchairs and stools will serve any exhibitor's show space requirements.

### diva series

Natural blonde wood and matte chrome finish highlight this sleek Italian design.

### diva counter stool

17"W 16"L 36"H – N71092 The intermediate 25" seating height makes this stool ideal for theater or demo areas.

# diva chair 18"W 16"L 31"H – N71091 A natural complement to modern exhibit designs.

### gray gaslift stool

24"W 20"L 46"H With Arms – N71048 No Arms – N71047

### gray gaslift chair



### seating

### cherry barrel chair



### executive chair

Black Tweed 28"W 25"L 45"H - N71044



### black diamond side chair



### diplomat chair

Black Diamond Fabric
25"W 28"L 36"H – N710144
Comfortable, yet compact
for office or conference
table seating.

### seating

### limerick® stool by Herman Miller

Gray

18"W 17.75"L 44"H - C210109

limerick® chair by Herman Miller

Gray

18"W 17.75"L 33"H - C210108



### black diamond stool

22"W 18"L 46"H - N71088



# lounge seating

Give your exhibit a casual yet practical look with Freeman's superior lounge seating. Pick from a large selection

of couches, loveseats, chairs and barstools that are sure to take your exhibit design to the next level.



### signature loveseat

Black

33"W 60"L 33"H - N73091

Deeply comfortable sofa-style seating

in a sleek, contemporary shape.

### signature chair

Black

33"W 35"L 33"H - N71093



#