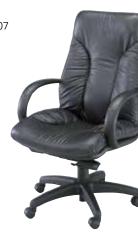

4



christopher chair White Vinyl/Chrome 17"L 19"D 35"H - 810846



### fusion chair (white/black)

White/Black High Density Plastic 19"L 21"D 32"H - 810838



### rustique chair with arms

Gunmetal

20"L 18"D 31"H - 810841



### occasional chairs

### razor armless chair

White High Density Plastic 15.38"L 15.5"D 30.5"H – 810837



panton chair

White Plastic 20"L 24"D 33"H - 81017



### wendy chair

Clear Acrylic 15"L 19.7"D 35.8"H – 810847



### new york chair

Onyx/Maple Wood/Chrome 23"L 32"D 33"H – 81090



### madden chair

Light Gray Vinyl 27"L 32"D 33"H – 810843



### berlin stack chair

White & Red Plastic/Chrome – 810811 White & Black Plastic/Chrome – 810810 18"L 22"D 32"H



### conference chairs

### luxor executive chair

Black Leather 27"L 28"D 47"H Adjustable – 810807



### pro executive chair

White Vinyl 27.5"L 27.5"D 45.7"H – 810844



### altura conference/ guest chair

Black Fabric/Black Steel 25"L 20"D 34"H – 81063



### flex chair

Black Plastic/Chrome 24"L 22"D 31"H – 81018



### labrea chair

Charcoal Gray Fabric 35"L 27"D 40"H – 810874



### perth highback chair

Black Leather/Chrome 23"L 21"D 43"H Adjustable – 810813



### altura junior executive chair

Black Fabric 25"L 25"D 37"H

Adjustable – 81073



### bars & barstools

### martini bar

Gray metal rounded bar with frosted glass top and chrome legs 67"L 50"D 47"H - Radius 76.5" - 8501

### possible configurations:









### lift hydraulic barstool

Gray Vinyl/Chrome – 810872 Red Vinyl/Chrome - 810873 Black Vinyl/Chrome - 810871 White Vinyl/Chrome – 810870 15" Round 23-33.5"H Adjust