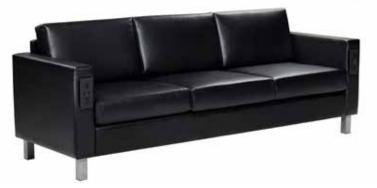

### naples

chair Black Leather 36"L 30"D 28"H - 810119 Powered option – 810120

loveseat Black Leather 62"L 30"D 28"H - 830120 Powered option – 830122

sofa Black Leather 87"L 30"D 28"H - 830119 Powered option – 830121