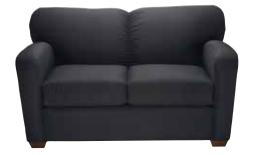

### signature loveseat

Black

33"W 60"L 33"H - N73091

Deeply comfortable sofa-style seating

in a sleek, contemporary shape.