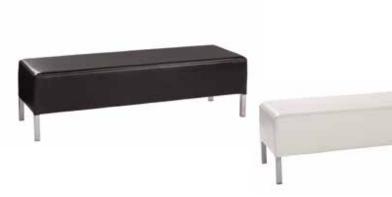

83015



### tangiers

### chair

Beige Fabric 34"L 37"D 36"H – 810118

### sofa

Beige Fabric 78"L 37"D 36"H – 830118





### roma

### chair

White Vinyl 37"L 31"D 33"H – 81020

Powered option – 81021

### sofa

White Vinyl

78"L 31"D 33"H – 83016

Powered option – 83017



### See pages 16 and 17 for all Powered options.

# casual seating

Look no further for a great variety of informal, modern seating options. Here you will find chairs, sofas, stools, ottomans – even sophisticated bar sets – that turn exhibits into destinations.

### ottomans

# endless square Black Leather – 815123 White Leather – 815122 34"L 34"D 15"H

### half round ottoman

White Leather – 81514
Black Leather – 81513
72"L 36"D 17"H

### ottoman bench

Black Leather – 815121 White Leather – 815120 60"L 20"D 18"H



### leather cube



### edge LED cube

High Density Plastic 20"L 20"D 20"H – 81526



### ottomans

### vibe cube

Blue Vinyl – 81518 Pink Vinyl - 81520 Red Vinyl - 81519 Yellow Vinyl – 81517 Orange Vinyl – 81525 18"L 18"D 18"H



### occasional chairs

### madrid chair

Black Leather/Chrome 30"L 30"D 31"H - 8102



### meeting chair (espresso)

Bonded Leather/Wood Legs 25.5"L 23.5"D 34"H - 810835



### madrid chair

White Leather/Chrome 30"L 30"D 31"H - 810816



### meeting chair (taupe)

Microfiber/Wood Legs 25.5"L 23.5"D 34"H - 810836



### occasional chairs

### t-vac chair

Translucent/Chrome Legs 25"L 23"D 30"H - 8101



### swanson chair

White Vinyl 28"L 25"D 18"H - 810875



### ICE side chair

Transparent/Chrome Legs 17.25"L 20"D 32"H - 810814



christopher chair White Viny