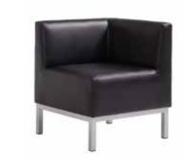

### heathrow

armless chair Black Leather 24"L 24"D 28"H - 810116

corner chair Black Leather 24"L 24"D 28"H - 810117

sofa Black Leather 48"L 24"D 28"H - 830116