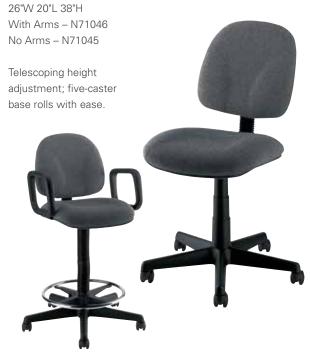

### gray gaslift stool

24"W 20"L 46"H With Arms – N71048 No Arms – N71047

### gray gaslift chair