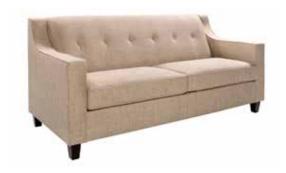

sofa Black Leather 87"L 30"D 28"H - 830119 Powered option – 830121



sofa Platinum Suede 69"L 29"D 33"H - 8301



ottoman Platinum Suede 25"L 31"D 18"H - 8151

### heathrow



armless chair Black Leather 24"L 24"D 28"H - 810116







corner chair Black Leather 24"L 24"D 28"H - 810117



sofa Black Leather 48"L 24"D 28"H - 830116

### key west



loveseat Black Fabric 57"L 35"D 33"H - 8307



sofa Black Fabric 85"L 35"D 33"H - 8306



tub chair Black Fabric 31"L 31"D 31"H - 8103

See pages 16 and 17 for all Powered options.

page 4 of 20 page 5 of 20

### seating



### allegro

### chair

Blue Fabric 36"L 34.5"D 30"H – 81019

### sofa

Blue Fabric 73"L 34.5"D 29.5"H – 83015



### tangiers

### chair

Beige Fabric 34"L 37"D 36"H – 810118

### sofa

Beige Fabric 78"L 37"D 36"H – 830118





### roma

### chair

White Vinyl 37"L 31"D 33"H – 81020

Powered option – 81021

### sofa

White Vinyl

78"L 31"D 33"H – 83016

Powered option – 83017



### See pages 16 and 17 for all Powered options.

# casual seating

Look no further for a great variety of informal, modern seating options. Here you will find chairs, sofas, stools, ottomans – even sophisticated bar sets – that turn exhibits into destinations.

### ottomans

# endless square Black Leather – 815123 White Leather – 815122 34"L 34"D 15"H

### half round ottoman

White Leather – 81514
Black Leather – 81513
72"L 36"D 17"H

### ottoman bench

Black Leather – 815121 White Leather – 815120 60"L 20"D 18"H



### leather cube



### edge LED cube

High Density Plastic 20"L 20"D 20"H – 81526



### ottomans

### vibe cube

Blue