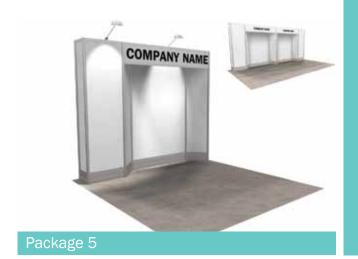

|                  |                    |                |
|               |              | Sub-Total 6 %Tax                                                                | Total Cos        | st                 |                |

# RENTAL EXhibits



Package 1



Package 1 upgraded with graphics and cabinet



Package 2











\* All exhibits include: installation & dismantle of exhibit, material handling of exhibit, classic carpet with nightly vacuuming, 2 arm lights (per 10' unit), power (500 watts) for lights ONLY and labor to hang arm lights.

### Color Options - Classic Carpet









### Color Options - Fabric and Hardwall Panels











Upgrades available for under \$500







Black Metal Graphics & Custom Logo









### **Upgraded Color Options - Prestige Carpet**











### Questions?

All packages can be customized or modified. To speak with an Exhibitor Sales specialist, call the number listed on Quick Facts. For additional custom examples visit the link below.

\*Colors available in both 28 oz. and 40 oz.



Cabinets & Counters



Colored Panels

### To view additional custom designs



www.freemanco.com/customexhibits

9900 Business Parkway Lanham, MD 20706 (301) 918-7975 Fax: (469) 621-5609 freemanwashingtones@freemanco.com DISCOUNT PRICE DEADLINE DATE OCTOBER 12, 2015

INCLUDE THE FREEMAN METHOD OF PAYMENT FORM WITH YOUR ORDER

| NAME OF SHOW:                                  | EEE AUTOTES                               | STCON 2015 / NO