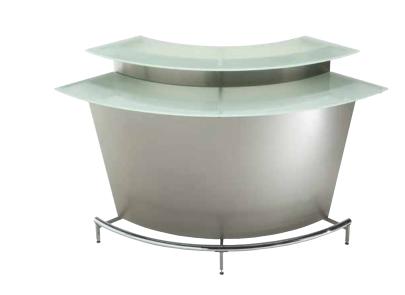

# display

Some of the most essential elements of your exhibit are the surfaces on which you display your show materials. That's why we have an appealing variety of displays, from standing cylinders to sleek computer desks to draped table counters, to ensure your show space will be both attractive and interactive.

### display counter

24"W 49"L 42"H - N72056