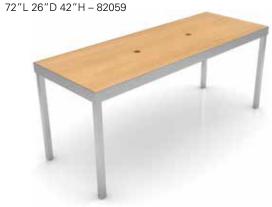

### milano table

42"W 84"L 29"H Blonde Top with Black Base - N72093 Black Top with Black Base - N72092

Freeman's latest seven-foot conference table, featuring clean curved lines and a wealth of work space.