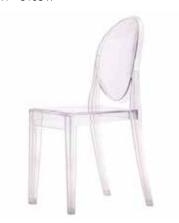

hair

White Leather/Chrome 30"L 30"D 31"H - 810816



### meeting chair (taupe)

Microfiber/Wood Legs 25.5"L 23.5"D 34"H - 810836



### occasional chairs

### t-vac chair

Translucent/Chrome Legs 25"L 23"D 30"H - 8101



### swanson chair

White Vinyl 28"L 25"D 18"H - 810875



### ICE side chair

Transparent/Chrome Legs 17.25"L 20"D 32"H - 810814



christopher chair White Vinyl/Chrome 17"L 19"D 35"H - 810846



### fusion chair (white/black)

White/Black High Density Plastic 19"L 21"D 32"H - 810838



### rustique chair with arms

Gunmetal

20"L 18"D 31"H - 810841



### occasional chairs

### razor armless chair

White High Density Plastic 15.38"L 15.5"D 30.5"H – 810837



panton chair

White Plastic 20"L 24"D 33"H - 81017



### wendy chair

Clear Acrylic 15"L 19.7"D 35.8"H – 810847



### new york chair

Onyx/Maple Wood/Chrome 23"L 32"D 33"H – 81090



### madden chair

Light Gray Vinyl 27"L 32"D 33"H – 810843



### berlin stack chair

White & Red Plastic/Chrome – 810811 White & Black Plastic/Chrome – 810810 18"L 22"D 32"H



### conference chairs

### luxor executive chair

Black Leather 27"L 28"D 47"H Adjustable – 810807



### pro executive chair

White Vinyl 27.5"L 27.5"D 45.7"H – 810844



### altura conference/ guest chair

Black Fabric/Black Steel 25"L 20"D 34"H – 81063



### flex chair

Black Plastic/Chrome 24"L 22"D 31"H – 81018



### labrea chair

Charcoal Gray Fabric 35"L 27"D 40"H – 810874



### perth highback chair

Black Leather/Chrome 23"L 21"D 43"H Adjustable – 810813



### altura junior executive chair

Black Fabric 25"L 25"D 37"H

Adjustable – 8