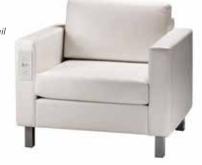

### naples

chair Black Leather 36"L 30"D 28"H - 810119 Powered option – 810120

loveseat Black Leather 62"L 30"D 28"H - 830120 Powered option – 830122

sofa Black Leather 87"L 30"D 28"H - 830119 Powered option – 830121

### heathrow

armless chair Black Leather 24"L 24"D 28"H - 810116

corner chair Black Leather 24"L 24"D 28"H - 810117

sofa Black Leather 48"L 24"D 28"H - 830116