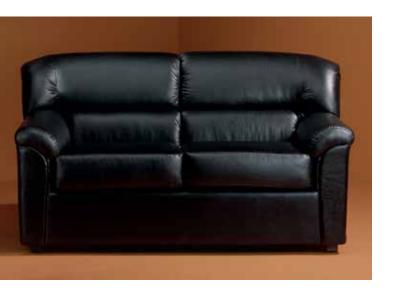

### signature loveseat

Black

33"W 60"L 33"H - N73091

Deeply comfortable sofa-style seating

in a sleek, contemporary shape.

### signature chair

Black

33"W 35"L 33"H - N71093