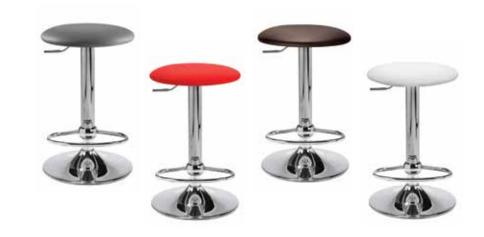

# seating

When it comes to basic seating needs, look no further than Freeman. Our wide array of well-designed modern chairs, armchairs and stools will serve any exhibitor's show space requirements.

### gray gaslift stool

24"W 20"L 46"H With Arms – N71048 No Arms – N71047

### gray gaslift chair