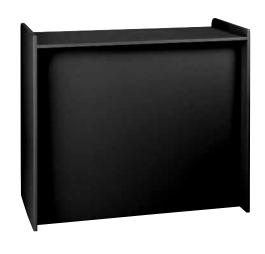

eight) Draped Draped on fourth side Undraped | C130342<br>C131342       | C130442<br>C131442              | C130642<br>C12404642<br>C131642       | C130842<br>C12404842<br>C131842       |               | white ers are also ava rm for details. | white s are also available in a variety of sizes. |            |  |

### display

### display cubes

Black

### 12" small

12"W 12"L 42"H - N75030

### 18" medium

18"W 18"L 36"H - N75031

### 24" large

24"W 24"L 42"H - N75032



### orion computer kiosk Black

28"L 28"D 40.5"H - N75079

Pedestal for computer demo with keyboard tray and interior storage. (Computer not included.)



### display cylinders

Black

### low

30"W 15"H - N75020

### medium

18"W 20"H - N75021

### high

24"W 36"H - N75022



### display counter

24"W 49"L 42"H - N72056



# accessories

We know that every exhibit is different and requires certain pieces that may be hard to find. That's why we offer an assortment of accessories that will meet your needs, from literature racks to bulletin boards to refrigerators and file cabinets. No matter the requirement, your exhibit will always stand out with these striking and functional pieces.



a. chrome stanchion with 8' retractable belt

42"H - C220121

b. chrome sign holder

Holds 22"x 28" sign - C220118

c. round literature rack

17"W 17"L 57"H - N750135 Revolving black display holds printed materials for easy access from 20 pockets.

d. flat literature rack

10"W 55"H – N750136 Forward-facing black display presents printed materials in six pockets. e. chrome coat tree

f. chrome easel

C220134

g. chrome bag r