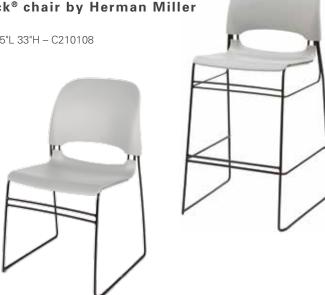

### limerick® stool by Herman Miller

Gray

18"W 17.75"L 44"H - C210109

limerick® chair by Herman Miller

Gray

18"W 17.75"L 33"H - C210108