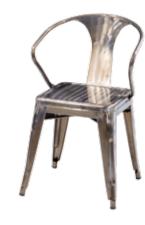

Orange Vinyl – 81525 18"L 18"D 18"H



### occasional chairs

### madrid chair

Black Leather/Chrome 30"L 30"D 31"H - 8102



### meeting chair (espresso)

Bonded Leather/Wood Legs 25.5"L 23.5"D 34"H - 810835



### madrid chair

White Leather/Chrome 30"L 30"D 31"H - 810816



### meeting chair (taupe)

Microfiber/Wood Legs 25.5"L 23.5"D 34"H - 810836



### occasional chairs

### t-vac chair

Translucent/Chrome Legs 25"L 23"D 30"H - 8101



### swanson chair

White Vinyl 28"L 25"D 18"H - 810875



### ICE side chair

Transparent/Chrome Legs 17.25"L 20"D 32"H - 810814



christopher chair White Vinyl/Chrome 17"L 19"D 35"H - 810846



### fusion chair (white/black)

White/Black High Density Plastic 19"L 21"D 32"H - 810838



### rustique chair with arms

Gunmetal

20"L 18"D 31"H - 810841



### occasional chairs

### razor armless chair

White High Density Plastic 15.38"L 15.5"D 30.5"H – 810837



panton chair

White Plastic 20"L 24"D 33"H - 81017



### wendy chair

Clear Acrylic 15"L 19.7"D 35.8"H – 810847



### new york chair

Onyx/Maple Wood/Chrome 23"L 32"D 33"H – 81090



### madden chair

Light Gray Vinyl 27"L 32"D 33"H – 810843



### berlin stack chair

White & Red Plastic/Chrome – 810811 White & Black Plastic/Chrome – 810810 18"L 22"D 32"H



### conference chairs

### luxor executive chair

Black Leather 27"L 28"D 47"H Adjustable – 810807



### pro executive chair

White Vinyl 27.5"L 27.5"D 45.7"H – 810844



### altura conference/ guest chair

Black Fabric/Black Steel 25"L 20"D 34"H – 81063



### flex chair

Black Plastic/Chrome 24"L 22"D 31"H – 81018



###