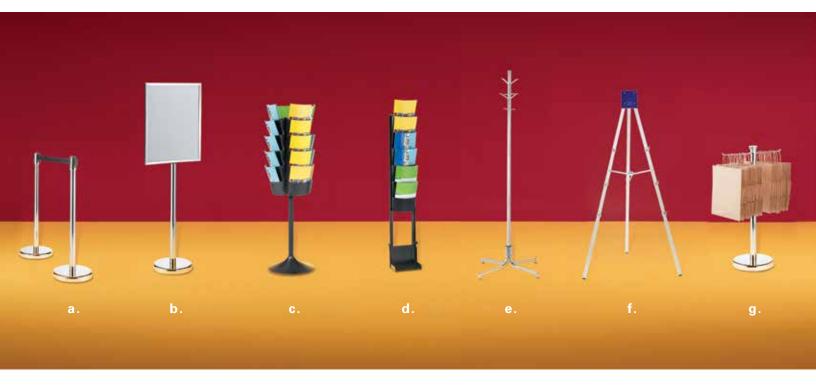

a. chrome stanchion with 8' retractable belt

42"H - C220121

b. chrome sign holder

Holds 22"x 28" sign - C220118

c. round literature rack

17"W 17"L 57"H - N750135 Revolving black display holds printed materials for easy access from 20 pockets.

d. flat literature rack

10"W 55"H – N750136 Forward-facing black display presents printed materials in six pockets. e. chrome coat tree

f. chrome easel

C220134

g. chrome bag rack

C220110

special draping

(not pictured)
Special drape is available in a variety of colors. Refer to the order form for details.