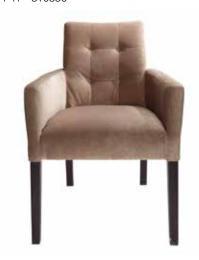

omans

# endless square Black Leather – 815123 White Leather – 815122 34"L 34"D 15"H

### half round ottoman

White Leather – 81514
Black Leather – 81513
72"L 36"D 17"H

### ottoman bench

Black Leather – 815121 White Leather – 815120 60"L 20"D 18"H



### leather cube



### edge LED cube

High Density Plastic 20"L 20"D 20"H – 81526



### ottomans

### vibe cube

Blue Vinyl – 81518 Pink Vinyl - 81520 Red Vinyl - 81519 Yellow Vinyl – 81517 Orange Vinyl – 81525 18"L 18"D 18"H



### occasional chairs

### madrid chair

Black Leather/Chrome 30"L 30"D 31"H - 8102



### meeting chair (espresso)

Bonded Leather/Wood Legs 25.5"L 23.5"D 34"H - 810835



### madrid chair

White Leather/Chrome 30"L 30"D 31"H - 810816



### meeting chair (taupe)

Microfiber/Wood Legs 25.5"L 23.5"D 34"H - 810836



### occasional chairs

### t-vac chair

Translucent/Chrome Legs 25"L 23"D 30"H - 8101



### swanson chair

White Vinyl 28"L 25"D 18"H - 810875



### ICE side chair

Transparent/Chrome Legs 17.25"L 20"D 32"H - 810814



christopher chair White Vinyl/Chrome 17"L 19"D 35"H - 810846



### fusion chair (white/black)

White/Black High Density Plastic 19"L 21"D 32"H - 810838



### rustique chair with arms

Gunmetal

20"L 18"D 31"H - 810841



### occasional chairs

### razor armless chair

White High Density Plastic 15.38"L 15.5"D 30.5"H – 810837



panton chair

White Plastic 20"L 24"D 33"H - 81017



### wendy chair

Clear Acrylic 15"L 19.7"D 35.8"H – 810847



### new york chair

Onyx/Maple Wood/Chrome 23"L 32"D 33"H – 81090



### madden chair

Light Gray Vinyl 27"L 32"D 33"H – 810843