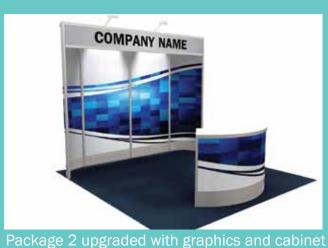

Call for Quote |
|               |              |                                                                                 |                  |                    |                |
|               |              | TOTAL COST                                                                      |                  |                    |                |
|               |              | + =                                                                             |                  |                    |                |
|               |              | Sub-Total 6 %Tax                                                                | Total Cos        | st                 |                |

# RENTAL EXhibits



Package 1



Package 1 upgraded with graphics and cabinet



Package 2











\* All exhibits include: installation & dismantle of exhibit, material handling of exhibit, classic carpet with nightly vacuuming, 2 arm lights (per 10' unit), power (500 watts) for lights ONLY and labor to hang arm lights.

### Color Options - Classic Carpet









### Color Options - Fabric and Hardwall Panels











Upgrades available for under \$500







Black Metal Graphics & Custom Logo









### **Upgraded Color Options - Prestige Carpet**











### Questions?

All packages can be customized or modified. To speak with an Exhibitor Sales specialist, call the number listed on Quick Facts. For additional custom examples visit the link below.

\*Colors available in both 28 oz. and 40 oz.



Cabinets & Counters



Colored Panels

### To view additional custom de