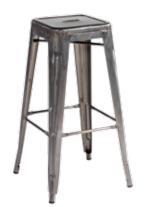

### gray gaslift stool

24"W 20"L 46"H With Arms – N71048 No Arms – N71047

### gray gaslift chair