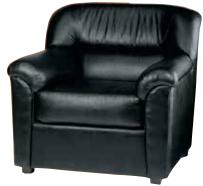

4



### black diamond side chair



### diplomat chair

Black Diamond Fabric
25"W 28"L 36"H – N710144
Comfortable, yet compact
for office or conference
table seating.

### seating

### limerick® stool by Herman Miller

Gray

18"W 17.75"L 44"H - C210109

limerick® chair by Herman Miller

Gray

18"W 17.75"L 33"H - C210108



### black diamond stool

22"W 18"L 46"H - N71088



# lounge seating

Give your exhibit a casual yet practical look with Freeman's superior lounge seating. Pick from a large selection

of couches, loveseats, chairs and barstools that are sure to take your exhibit design to the next level.



### signature loveseat

Black

33"W 60"L 33"H - N73091

Deeply comfortable sofa-style seating

in a sleek, contemporary shape.

### signature chair

Black

33"W 35"L 33"H - N71093



# tables

What Freeman always brings to the table is professionalism, and nothing says more about your meeting space and/or show site than your surfaces and tabletops. Choose from modern glass conference tables, traditional cocktail, end tables and much more.

### glass conference table

Black or Chrome Pedestal

42"W 42"L 30"H – N72015
Rounded square glass top
is supported by stylish metal
frame in a choice of two colors.

### cherry cocktail table

19"W 36"L 17"H - N72026

### cherry end table

20"W 20"L 20"H - N72027





### tables

### pedestal tables

A range of table-top sizes and materials with pedestals in various heights to fit any space.

### soho series

| Black-Top Mini   | 18" Round 18"H | N72066 |
|------------------|----------------|--------|
| Black-Top Café   | 24" Roun