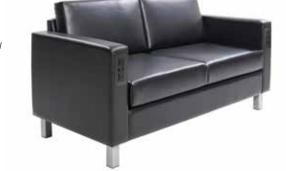

### signature loveseat

Black

33"W 60"L 33"H - N73091

Deeply comfortable sofa-style seating

in a sleek, contemporary shape.

### signature chair

Black

33"W 35"L 33"H - N71093