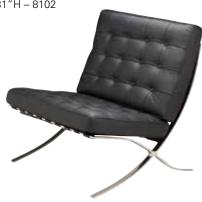

options.

# casual seating

Look no further for a great variety of informal, modern seating options. Here you will find chairs, sofas, stools, ottomans – even sophisticated bar sets – that turn exhibits into destinations.

### ottomans

# endless square Black Leather – 815123 White Leather – 815122 34"L 34"D 15"H

### half round ottoman

White Leather – 81514
Black Leather – 81513
72"L 36"D 17"H

### ottoman bench

Black Leather – 815121 White Leather – 815120 60"L 20"D 18"H



### leather cube



### edge LED cube

High Density Plastic 20"L 20"D 20"H – 81526



### ottomans

### vibe cube

Blue Vinyl – 81518 Pink Vinyl - 81520 Red Vinyl - 81519 Yellow Vinyl – 81517 Orange Vinyl – 81525 18"L 18"D 18"H



### occasional chairs

### madrid chair

Black Leather/Chrome 30"L 30"D 31"H - 8102



### meeting chair (espresso)

Bonded Leather/Wood Legs 25.5"L 23.5"D 34"H - 810835



### madrid chair

White Leather/Chrome 30"L 30"D 31"H - 810816



### meeting chair (taupe)

Microfiber/Wood Legs 25.5"L 23.5"D 34"H - 810836



### occasional chairs

### t-vac chair

Translucent/Chrome Legs 25"L 23"D 30"H - 8101



### swanson chair

White Vinyl 28"L 25"D 18"H - 810875



### ICE side chair

Transparent/Chrome Legs 17.25"L 20"D 32"H - 810814



christopher chair White Vinyl/Chrome 17"L 19"D 35"H - 810846



### fusion chair (white/black)

White/Black High Density Plastic 19"L 21"D 32"H - 810838



### rustique chair with arms

Gunmetal

20"L 18"D 31"H - 810841



### occasional chairs

### razor armless chair

White High Density Plastic 15.38"L 15.5"D 30.5"H – 810837



panton chair