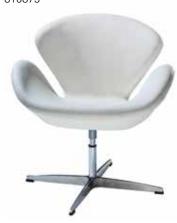

81513
72"L 36"D 17"H

### ottoman bench

Black Leather – 815121 White Leather – 815120 60"L 20"D 18"H



### leather cube



### edge LED cube

High Density Plastic 20"L 20"D 20"H – 81526



### ottomans

### vibe cube

Blue Vinyl – 81518 Pink Vinyl - 81520 Red Vinyl - 81519 Yellow Vinyl – 81517 Orange Vinyl – 81525 18"L 18"D 18"H



### occasional chairs

### madrid chair

Black Leather/Chrome 30"L 30"D 31"H - 8102



### meeting chair (espresso)

Bonded Leather/Wood Legs 25.5"L 23.5"D 34"H - 810835



### madrid chair

White Leather/Chrome 30"L 30"D 31"H - 810816



### meeting chair (taupe)

Microfiber/Wood Legs 25.5"L 23.5"D 34"H - 810836



### occasional chairs

### t-vac chair

Translucent/Chrome Legs 25"L 23"D 30"H - 8101



### swanson chair

White Vinyl 28"L 25"D 18"H - 810875



### ICE side chair

Transparent/Chrome Legs 17.25"L 20"D 32"H - 810814



christopher chair White Vinyl/Chrome 17"L 19"D 35"H - 810846



### fusion chair (white/black)

White/Black High Density Plastic 19"L 21"D 32"H - 810838



### rustique chair with arms

Gunmetal

20"L 18"D 31"H - 810841



### occasional chairs

### razor armless chair

White High Density Plastic 15.38"L 15.5"D 30.5"H – 810837



panton chair

White Plastic 20"L 24"D 33"H - 81017



### wendy chair

Clear Acrylic 15"L 19.7"D 35.8"H – 810847



### new york chair

Onyx/Maple Wood/Chrome 23"L 32"D 33"H – 81090



### madden chair

Light Gray Vinyl 27"L 32"D 33"H – 810843



### berlin stack chair

White & Red Plastic/Chrome – 810811 White & Black Plastic/Chrome – 810810 18"L 22"D 32"H



### conference chairs

### lu