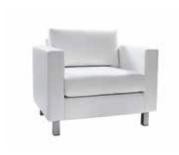

ofa Black Leather 87"L 30"D 28"H - 830119 Powered option – 830121



sofa Platinum Suede 69"L 29"D 33"H - 8301



ottoman Platinum Suede 25"L 31"D 18"H - 8151

### heathrow



armless chair Black Leather 24"L 24"D 28"H - 810116







corner chair Black Leather 24"L 24"D 28"H - 810117



sofa Black Leather 48"L 24"D 28"H - 830116

### key west



loveseat Black Fabric 57"L 35"D 33"H - 8307



sofa Black Fabric 85"L 35"D 33"H - 8306



tub chair Black Fabric 31"L 31"D 31"H - 8103

See pages 16 and 17 for all Powered options.

page 4 of 20 page 5 of 20

### seating



### allegro

### chair

Blue Fabric 36"L 34.5"D 30"H – 81019

### sofa

Blue Fabric 73"L 34.5"D 29.5"H – 83015



### tangiers

### chair

Beige Fabric 34"L 37"D 36"H – 810118

### sofa

Beige Fabric 78"L 37"D 36"H – 830118





### roma

### chair

White Vinyl 37"L 31"D 33"H – 81020

Powered option – 81021

### sofa

White Vinyl

78"L 31"D 33"H – 83016

Powered option – 83017



### See pages 16 and 17 for all Powered options.

# casual seating

Look no further for a great variety of informal, modern seating options. Here you will find chairs, sofas, stools, ottomans – even sophisticated bar sets – that turn exhibits into destinations.

### ottomans

# endless square Black Leather – 815123 White Leather – 815122 34"L 34"D 15"H

### half round ottoman

White Leather – 81514
Black Leather – 81513
72"L 36"D 17"H

### ottoman bench

Black Leather – 815121 White Leather – 815120 60"L 20"D 18"H



### leather cube



### edge LED cube

High Density Plastic 20"L 20"D 20"H – 81526



### ottomans

### vibe cube

Blue V