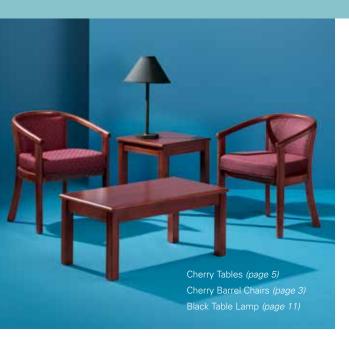

### cherry barrel chair

### cherry cocktail table

19"W 36"L 17"H - N72026

### table lamp\*

*Black* 25"H – N75052