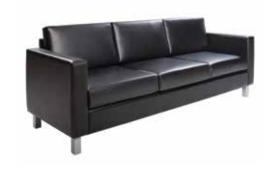

### heathrow

armless chair Black Leather 24"L 24"D 28"H - 810116

corner chair Black Leather 24"L 24"D 28"H - 810117

sofa Black Leather 48"L 24"D 28"H - 830116