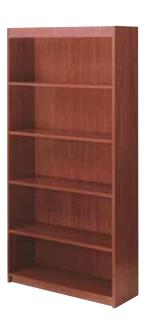

64  |
| Butcher Block-Top Bistro | 30" Round 42"H | N720163 |
|                          | 36" Round 42"H | N720164 |



### metro series

Black



### studio series

### black end table

17"W 17"L 18"H - C115104

### black cocktail table

36"W 20"L 15"H - C115103





# office furniture

When it's time to set up office, Freeman offers a wide selection of superior, professional pieces in eye-catching shapes and styles to suit any budget and/or design essential. From classic credenzas and bookcases to professional seating, we've got all your office furniture requirements.

### office series

Cherry or Oak

### five-foot desk

30"W 60"L 30"H Cherry - N74061 Oak - N74071

### credenza

16"W 60"L 30"H Cherry - N74064 Oak - N74074

### bookcase

12"W 36"L 72"H Cherry - N74065 Oak - N74075







### milano table

42"W 84"L 29"H Blonde Top with Black Base - N72093 Black Top with Black Base - N72092

Freeman's latest seven-foot conference table, featuring clean curved lines and a wealth of work space.



### luna table

36"W 72"L 29"H Black Top with Black Base - N72094

This contemporary six-foot conference table or writing desk comes with a black laminate top.



### hemingway writing table

24"W 49"L 29"H - N720191





# display

Some of the most essential elements of your exhibit are the surfaces on which you display your show materials. That's why we have an appealing variety of displays, from standing cylinders to sleek computer desks to draped table counters, to ensure your show space will be both attractive and interactive.

### draped or undraped table counters

Colored d