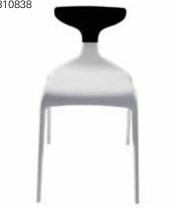

### fusion chair (white/black)

White/Black High Density Plastic 19"L 21"D 32"H - 810838