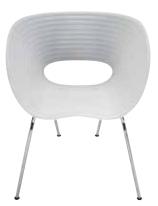

### ICE side chair

Transparent/Chrome Legs 17.25"L 20"D 32"H - 810814

christopher chair White Vinyl/Chrome 17"L 19"D 35"H - 810846