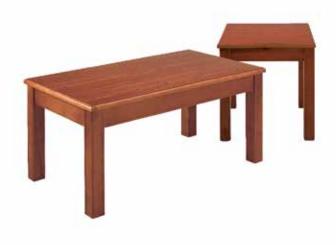

### cherry cocktail table

19"W 36"L 17"H - N72026

### cherry end table

20"W 20"L 20"H - N72027