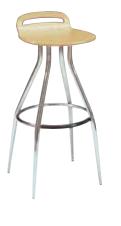

### diva series

Natural blonde wood and matte chrome finish highlight this sleek Italian design.

### diva counter stool

17"W 16"L 36"H – N71092 The intermediate 25" seating height makes this stool ideal for theater or demo areas.