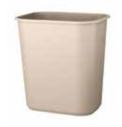

literature rack

17"W 17"L 57"H - N750135 Revolving black display holds printed materials for easy access from 20 pockets.

d. flat literature rack

10"W 55"H – N750136 Forward-facing black display presents printed materials in six pockets. e. chrome coat tree

f. chrome easel

C220134

g. chrome bag rack

C220110

special draping

(not pictured)
Special drape is available in a variety of colors. Refer to the order form for details.

### accessories

### file cabinet with lock

Standard Size

### two-drawer

15"W 29"L 28"H - N74082

### four-drawer

15"W 29"L 50"H - N74081





### floor-standing bulletin board

48"W 96"L 78"H - C10201484



### table lamp\*

*Black* 25"H – N75052



### small refrigerator\*

19"W 19"L 34"H - N75057



### wastebasket

Wastebasket color may vary. C220107



### corrugated wastebasket

C220106



\*Note: Electrical power must be ordered separately.

Take advantage of the Online price

### REEMAN

9900 Business Parkway Lanham, MD 20706 (301) 918-7975 Fax: (469) 621-5609 freemanwashingtones@freemanco.com

NAME OF SHOW: IEEE AUTOTESTCON 2015 / NOVEMBER 3 - 5, 2015

### **ONLINE PRICE DISCOUNT PRICE DEADLINE DATE**

OCTOBER 12, 2015

INCLUDE THE FREEMAN METHOD OF PAYMENT FORM WITH YOUR ORDER

| COMPANY NAME:                              | BOOTH #                      | : BOOTH            | BOOTH SIZE: X   |                                |                   |                  |                   |       |
|--------------------------------------------|------------------------------|--------------------|-----------------|--------------------------