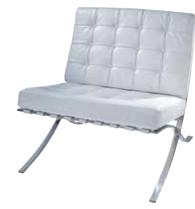

– even sophisticated bar sets – that turn exhibits into destinations.

### ottomans

# endless square Black Leather – 815123 White Leather – 815122 34"L 34"D 15"H

### half round ottoman

White Leather – 81514
Black Leather – 81513
72"L 36"D 17"H

### ottoman bench

Black Leather – 815121 White Leather – 815120 60"L 20"D 18"H



### leather cube



### edge LED cube

High Density Plastic 20"L 20"D 20"H – 81526



### ottomans

### vibe cube

Blue Vinyl – 81518 Pink Vinyl - 81520 Red Vinyl - 81519 Yellow Vinyl – 81517 Orange Vinyl – 81525 18"L 18"D 18"H



### occasional chairs

### madrid chair

Black Leather/Chrome 30"L 30"D 31"H - 8102



### meeting chair (espresso)

Bonded Leather/Wood Legs 25.5"L 23.5"D 34"H - 810835



### madrid chair

White Leather/Chrome 30"L 30"D 31"H - 810816



### meeting chair (taupe)

Microfiber/Wood Legs 25.5"L 23.5"D 34"H - 810836



### occasional chairs

### t-vac chair

Translucent/Chrome Legs 25"L 23"D 30"H - 8101



### swanson chair

White Vinyl 28"L 25"D 18"H - 810875



### ICE side chair

Transparent/Chrome Legs 17.25"L 20"D 32"H - 810814



christopher chair White Vinyl/Chrome 17"L 19"D 35"H - 810846



### fusion chair (white/black)

White/Black High Density Plastic 19"L 21"D 32"H - 810838



### rustique chair with arms

Gunmetal

20"L 18"D 31"H - 810841



### occasional chairs

### razor armless chair

White High Density Plastic 15.38"L 15.5"D 30.5"H – 810837



panton chair

White Plastic 20"L 24"D 33"H - 81017



### wendy chair

Clear Acrylic 15"L 19.7"D 35.8"H – 810847



### new york chair

Onyx/Maple Wood/Chrome 23"L 32