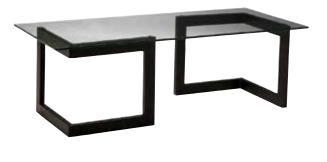

### milano table

42"W 84"L 29"H Blonde Top with Black Base - N72093 Black Top with Black Base - N72092

Freeman's latest seven-foot conference table, featuring clean curved lines and a wealth of work space.

### luna table

36"W 72"L 29"H Black Top with Black Base - N72094

This contemporary six-foot conference table or writing desk comes with a black laminate top.