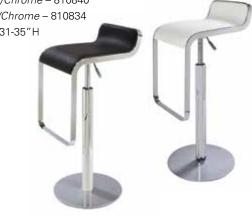

### ICE side chair

Transparent/Chrome Legs 17.25"L 20"D 32"H - 810814

christopher chair White Vinyl/Chrome 17"L 19"D 35"H - 810846