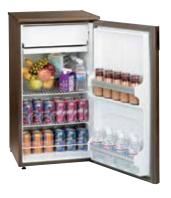

me sign holder

Holds 22"x 28" sign - C220118

c. round literature rack

17"W 17"L 57"H - N750135 Revolving black display holds printed materials for easy access from 20 pockets.

d. flat literature rack

10"W 55"H – N750136 Forward-facing black display presents printed materials in six pockets. e. chrome coat tree

f. chrome easel

C220134

g. chrome bag rack

C220110

special draping

(not pictured)
Special drape is available in a variety of colors. Refer to the order form for details.

### accessories

### file cabinet with lock

Standard Size

### two-drawer

15"W 29"L 28"H - N74082

### four-drawer

15"W 29"L 50"H - N74081





### floor-standing bulletin board

48"W 96"L 78"H - C10201484



### table lamp\*

*Black* 25"H – N75052



### small refrigerator\*

19"W 19"L 34"H - N75057



### wastebasket

Wastebasket color may vary. C220107



### corrugated wastebasket

C220106



\*Note: Electrical power must be ordered separately.

Take advantage of the Online price

### REEMAN

9900 Business Parkway Lanham, MD 20706 (301) 918-7975 Fax: (469) 621-5609 freemanwashingtones@freemanco.com

NAME OF SHOW: IEEE AUTOTESTCON 2015 / NOVEMBER 3 - 5, 2015

### **ONLINE PRICE DISCOUNT PRICE DEADLINE DATE**

OCTOBER 12, 2015

INCLUDE THE FREEMAN METHOD OF PAYMENT FORM WITH YOUR ORDER

| COMPANY NAME:                              | BOOTH #                      | : BOOTH            | BOOTH SIZE: X   |                                |                   |                  |                   |       |
|--------------------------------------------|------------------------------|---------