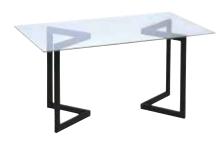

### glass conference table

Black or Chrome Pedestal

42"W 42"L 30"H – N72015
Rounded square glass top
is supported by stylish metal
frame in a choice of two colors.