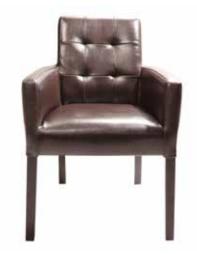

### meeting chair (espresso)

Bonded Leather/Wood Legs 25.5"L 23.5"D 34"H - 810835