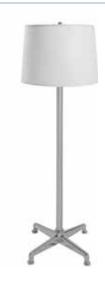

061 24"L 24"D 36"H

### powered locking pedestal, 42"

Black - 85062 White - 85063 24"L 24"D 42"H





Call customer service at the number listed on the Quick Facts. For fast, easy ordering, go to www.freemanco.com.



### adapters

### 4-way charging adapter\*

Black - 850800 White - 850801 36"L

All powered options will have one adapter included per power panel. Additional adapters can be ordered with the rental.



\*Electrical power must be ordered separately.

### product display

### etagere

Black - 850604 Pewter - 850605 30"L 16"D 70"H



### locking door pedestal

Black Laminate 24"L 24"D 42"H − 85078 Powered Option − 85062



### lighting

### mason table lamp\*

White/Brushed Silver
16" Round 26"H – 850707



### mason floor lamp\*

White/Brushed Silver
18" Round 55"H – 850708



### refrigerators

### refrigerator\*

White 14.0 cubic feet 20"L 30"D 65"H – 8503001



\*Electrical power must be ordered separately.

### See pages 16 and 17 for all Powered options.

### tablet stand

### mobile tablet stand

White - 850714 Black - 850715 14"L 13"D 44.5"H

The Mobile Tablet Stand will adjust to fit any tablet with dimensions of at least 6.75"x 9.375" but not larger than 8.5"x 12.5", including Apple iPad, Samsung Galaxy Tab and Lenovo IdeaPad.



### tablet stand accessories

### brochure holder\*

*Black* - 850711 8.625"L 1.1"D 11.325"H



### wireless printer holder\*

Black - 850712 3.3"L 1.9"D 5.28"H



## charging shelf\* Black - 850713

14.85"L 7.17"D 1"H



### FREEMAN

9900 Business Parkway Lanham, MD 20706 (301) 918-7975 Fax: (469) 621-5609 FreemanWashingtonE