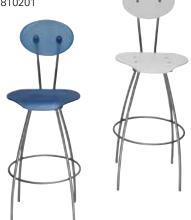

ic 35"L 27"D 40"H – 810874



### perth highback chair

Black Leather/Chrome 23"L 21"D 43"H Adjustable – 810813



### altura junior executive chair

Black Fabric 25"L 25"D 37"H

Adjustable – 81073



### bars & barstools

### martini bar

Gray metal rounded bar with frosted glass top and chrome legs 67"L 50"D 47"H - Radius 76.5" - 8501

### possible configurations:









### lift hydraulic barstool

Gray Vinyl/Chrome – 810872 Red Vinyl/Chrome - 810873 Black Vinyl/Chrome - 810871 White Vinyl/Chrome – 810870 15" Round 23-33.5"H Adjustable



### bars & barstools

### rustique barstool

Gunmetal 13"L 13"D 30"H - 810839



### ICE barstool

Transparent/Chrome Legs 16.75"L 16"D 37.75"H - 810815



### oslo barstool

Blue Plastic/Chrome – 810200 White Plastic/Chrome - 810201 17"L 20"D 30"H



### zoey barstool

White Vinyl/Chrome – 810840 Black Vinyl/Chrome – 810834 15"L 17"D 31-35"H



### banana barstool

White Vinyl/Chrome – 810103 Black Vinyl/Chrome – 810104 21"L 22"D 30"H



### gin barstool

Maple Wood/Chrome 16"L 16"D 29"H - 810505



Tables in coordinating colors are available upon request.

Tables in coordinating colors are available upon request.

### bars & barstools

### jetson barstool Black Vinyl/Black Steel 18"L 19"D 29"H - 810706



shark swivel barstool

White Plastic/Chrome 22"L 19"D 34-44"H Adjustable - 810202



Tables in coordinating colors are available upon request.

# tables

Bring professionalism to the table with our sleek variety of surfaces and tabletops.

Choose from modern glass tops and more.

### occasional end & cocktail tables

candy table

W