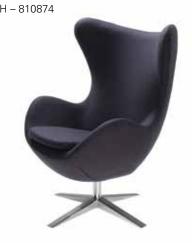

Density Plastic 15.38"L 15.5"D 30.5"H – 810837



panton chair

White Plastic 20"L 24"D 33"H - 81017



### wendy chair

Clear Acrylic 15"L 19.7"D 35.8"H – 810847



### new york chair

Onyx/Maple Wood/Chrome 23"L 32"D 33"H – 81090



### madden chair

Light Gray Vinyl 27"L 32"D 33"H – 810843



### berlin stack chair

White & Red Plastic/Chrome – 810811 White & Black Plastic/Chrome – 810810 18"L 22"D 32"H



### conference chairs

### luxor executive chair

Black Leather 27"L 28"D 47"H Adjustable – 810807



### pro executive chair

White Vinyl 27.5"L 27.5"D 45.7"H – 810844



### altura conference/ guest chair

Black Fabric/Black Steel 25"L 20"D 34"H – 81063



### flex chair

Black Plastic/Chrome 24"L 22"D 31"H – 81018



### labrea chair

Charcoal Gray Fabric 35"L 27"D 40"H – 810874



### perth highback chair

Black Leather/Chrome 23"L 21"D 43"H Adjustable – 810813



### altura junior executive chair

Black Fabric 25"L 25"D 37"H

Adjustable – 81073



### bars & barstools

### martini bar

Gray metal rounded bar with frosted glass top and chrome legs 67"L 50"D 47"H - Radius 76.5" - 8501

### possible configurations:









### lift hydraulic barstool

Gray Vinyl/Chrome – 810872 Red Vinyl/Chrome - 810873 Black Vinyl/Chrome - 810871 White Vinyl/Chrome – 810870 15" Round 23-33.5"H Adjustable



### bars & barstools

### rustique barstool

Gunmetal 13"L 13"D 30"H - 810839



### ICE barstool

Transparent/Chrome Legs 16.75"L 16"D 37.75"H - 810815



### oslo barstool

Blue Plastic/Chrome – 810200 White Plastic/Chrome - 810201 17"L 20"D 30"H



### zoey barstool

White V