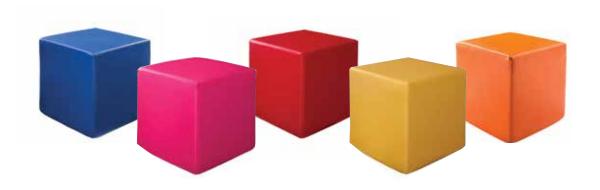

### vibe cube

Blue Vinyl – 81518 Pink Vinyl - 81520 Red Vinyl - 81519 Yellow Vinyl – 81517 Orange Vinyl – 81525 18"L 18"D 18"H