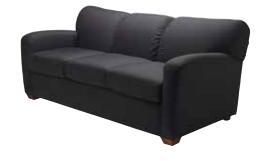

### key west

loveseat Black Fabric 57"L 35"D 33"H - 8307

sofa Black Fabric 85"L 35"D 33"H - 8306

tub chair Black Fabric 31"L 31"D 31"H - 8103

See pages 16 and 17 for all Powered options.

page 4 of 20 page 5 of 20