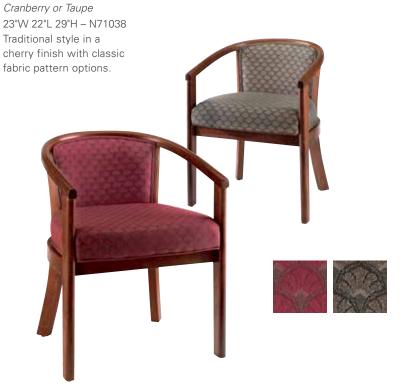

### black diamond side chair

### diplomat chair

Black Diamond Fabric
25"W 28"L 36"H – N710144
Comfortable, yet compact
for office or conference
table seating.