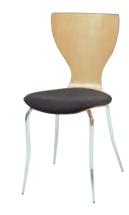

### diva series

Natural blonde wood and matte chrome finish highlight this sleek Italian design.

# diva chair 18"W 16"L 31"H – N71091 A natural complement to modern exhibit designs.