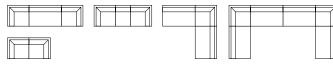

### heathrow

armless chair Black Leather 24"L 24"D 28"H - 810116

corner chair Black Leather 24"L 24"D 28"H - 810117

sofa Black Leather 48"L 24"D 28"H - 830116