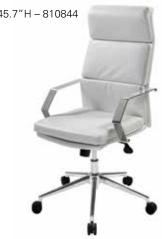

### diplomat chair

Black Diamond Fabric
25"W 28"L 36"H – N710144
Comfortable, yet compact
for office or conference
table seating.