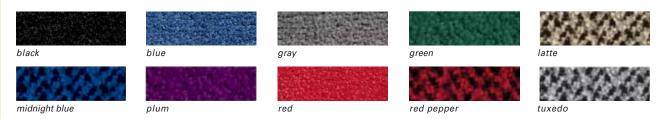

### **EXHIBIT HALL CARPET**

The exhibit area is not carpeted; however, aisles will be carpeted in midnight blue.

Show management requires all booths to have carpet or suitable floor covering at the exhibitor's expense. Rental carpet is available through Freeman. Please refer to the Carpet Brochure and Order Form.

### draped or undraped table counters

Colored draping includes white vinyl top and pleated skirt on three sides. Fourth-side draping is available. Undraped tables include white vinyl tops.

| tables (30" height) Draped Draped on fourth side Undraped   | 3'<br>C130330<br>C131330 | <b>4'</b><br>C130430<br>C131430 | 6'<br>C130630<br>C12404630<br>C131630 | 8'<br>C130830<br>C12404830<br>C131830 | black<br>flax | blue<br>gold                           | brown<br>gray                                     | dark green |  |
|-------------------------------------------------------------|--------------------------|---------------------------------|---------------------------------------|---------------------------------------|---------------|----------------------------------------|---------------------------------------------------|------------|--|
| Counters (42" height) Draped Draped on fourth side Undraped | C130342<br>C131342       | C130442<br>C131442              | C130642<br>C12404642<br>C131642       | C130842<br>C12404842<br>C131842       |               | white ers are also ava rm for details. | white s are also available in a variety of sizes. |            |  |