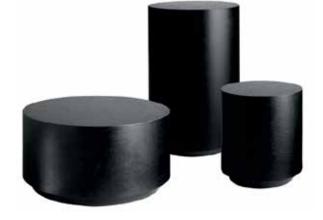

### display cylinders

Black

### low

30"W 15"H - N75020

### medium

18"W 20"H - N75021

### high

24"W 36"H - N75022