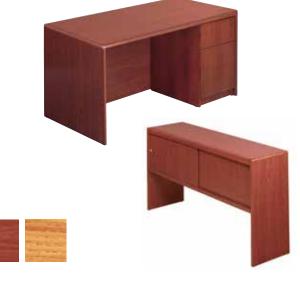

### office series

Cherry or Oak

### five-foot desk

30"W 60"L 30"H Cherry - N74061 Oak - N74071

### credenza

16"W 60"L 30"H Cherry - N74064 Oak - N74074