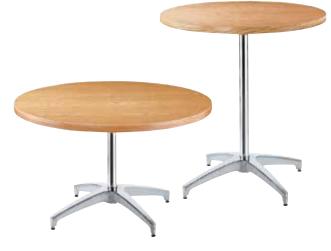

### pedestal tables

A range of table-top sizes and materials with pedestals in various heights to fit any space.

### soho series

| Black-Top Mini   | 18" Round 18"H | N72066 |
|------------------|----------------|--------|
| Black-Top Café   | 24" Round 30"H | N72069 |
| Black-Top Bistro | 24" Round 42"H | N72070 |
| Black-Top Café   | 36" Round 30"H | N72067 |
| Black-Top Bistro | 36" Round 42"H | N72068 |