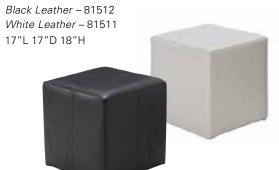

# endless square Black Leather – 815123 White Leather – 815122 34"L 34"D 15"H

### half round ottoman

White Leather – 81514
Black Leather – 81513
72"L 36"D 17"H