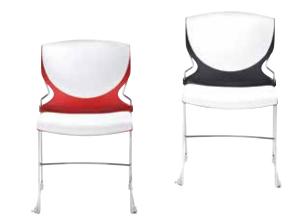

### berlin stack chair

White & Red Plastic/Chrome – 810811 White & Black Plastic/Chrome – 810810 18"L 22"D 32"H