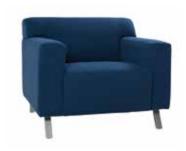

e configurations (featuring the half round ottomans from page 5):



### naples



chair Black Leather 36"L 30"D 28"H - 810119 Powered option – 810120



loveseat Black Leather 62"L 30"D 28"H - 830120 Powered option – 830122



sofa Black Leather 87"L 30"D 28"H - 830119 Powered option – 830121



sofa Platinum Suede 69"L 29"D 33"H - 8301



ottoman Platinum Suede 25"L 31"D 18"H - 8151

### heathrow



armless chair Black Leather 24"L 24"D 28"H - 810116







corner chair Black Leather 24"L 24"D 28"H - 810117



sofa Black Leather 48"L 24"D 28"H - 830116

### key west



loveseat Black Fabric 57"L 35"D 33"H - 8307



sofa Black Fabric 85"L 35"D 33"H - 8306



tub chair Black Fabric 31"L 31"D 31"H - 8103

See pages 16 and 17 for all Powered options.

page 4 of 20 page 5 of 20

### seating



### allegro

### chair

Blue Fabric 36"L 34.5"D 30"H – 81019

### sofa

Blue Fabric 73"L 34.5"D 29.5"H – 83015



### tangiers

### chair

Beige Fabric 34"L 37"D 36"H – 810118

### sofa

Beige Fabric 78"L 37"D 36"H – 830118





### roma

### chair

White Vinyl 37"L 31"D 33"H – 81020

Powered option – 81021

### sofa

White Vinyl

78"L 31"D 33"H – 83016

Powered option – 83017



### See pages 16 and 17 for all Powered options.

# casual seating

Look no further for a great variety of informal, modern seating options. Here you will find chairs, sofas, stools, ottomans – even sophisticated bar sets – that turn exhibits into destinations.

### ottomans

# endless square Black Leather – 815123 White Leather – 815122 34"L 34"D 15"H

### half round ottoman

White Leather – 81514
Black Leather