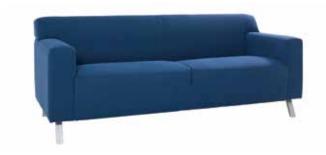

### key west

loveseat Black Fabric 57"L 35"D 33"H - 8307

sofa Black Fabric 85"L 35"D 33"H - 8306

tub chair Black Fabric 31"L 31"D 31"H - 8103

See pages 16 and 17 for all Powered options.

page 4 of 20 page 5 of 20