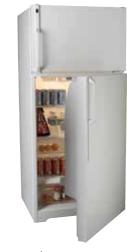

4"D 42"H





Call customer service at the number listed on the Quick Facts. For fast, easy ordering, go to www.freemanco.com.



### adapters

### 4-way charging adapter\*

Black - 850800 White - 850801 36"L

All powered options will have one adapter included per power panel. Additional adapters can be ordered with the rental.



\*Electrical power must be ordered separately.

### product display

### etagere

Black - 850604 Pewter - 850605 30"L 16"D 70"H



### locking door pedestal

Black Laminate 24"L 24"D 42"H − 85078 Powered Option − 85062



### lighting

### mason table lamp\*

White/Brushed Silver
16" Round 26"H – 850707



### mason floor lamp\*

White/Brushed Silver
18" Round 55"H – 850708



### refrigerators

### refrigerator\*

White 14.0 cubic feet 20"L 30"D 65"H – 8503001



\*Electrical power must be ordered separately.

### See pages 16 and 17 for all Powered options.

### tablet stand

### mobile tablet stand

White - 850714 Black - 850715 14"L 13"D 44.5"H

The Mobile Tablet Stand will adjust to fit any tablet with dimensions of at least 6.75"x 9.375" but not larger than 8.5"x 12.5", including Apple iPad, Samsung Galaxy Tab and Lenovo IdeaPad.



### tablet stand accessories

### brochure holder\*

*Black* - 850711 8.625"L 1.1"D 11.325"H



### wireless printer holder\*

Black - 850712 3.3"L 1.9"D 5.28"H



## charging shelf\* Black - 850713

14.85"L 7.17"D 1"H



### FREEMAN

9900 Business Parkway Lanham, MD 20706 (301) 918-7975 Fax: (469) 621-5609 FreemanWashingtonES@freemanco.com

NAME OF SHOW: IEEE AUTOTESTCON 2015 / NOVEMBER 3 - 5, 2015

### **ONLINE