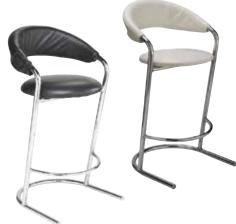

### gray gaslift stool

24"W 20"L 46"H With Arms – N71048 No Arms – N71047

### gray gaslift chair