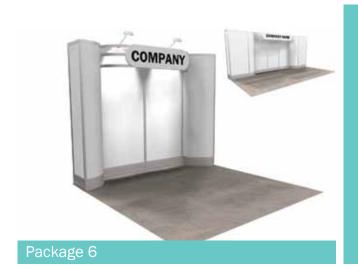

|                  |                    |                |
|               |              | Sub-Total 6 %Tax                                                                | Total Cos        | st                 |                |

# RENTAL EXhibits



Package 1



Package 1 upgraded with graphics and cabinet



Package 2











\* All exhibits include: installation & dismantle of exhibit, material handling of exhibit, classic carpet with nightly vacuuming, 2 arm lights (per 10' unit), power (500 watts) for lights ONLY and labor to hang arm lights.

### Color Options - Classic Carpet









### Color Options - Fabric and Hardwall Panels











Upgrades available for under \$500







Black Metal Graphics & Custom Logo









### **Upgraded Color Options - Prestige Carpet**











### Questions?

All packages can be customized or modified. To speak with an Exhibitor Sales specialist, call the number listed on Quick Facts. For additional custom examples visit the link below.

\*Colors available in both 28 oz. and 40 oz.



Cabinets & Counters



Colored Panels

### To view additional custom designs



www.freemanco.com/customexhibits

9900 Business Parkway Lanham, MD 20706 (301) 918-7975 Fax: (469) 621-5609 freemanwashingtones@freemanco.com DISCOUNT PRICE DEADLINE DATE OCTOBER 12, 2015

INCLUDE THE FREEMAN METHOD OF PAYMENT FORM WITH YOUR ORDER

| NAME OF SHOW:                                  | EEE AUTOTES                               | STCON 2015 / NO