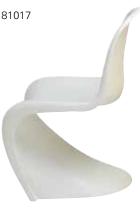

### razor armless chair

White High Density Plastic 15.38"L 15.5"D 30.5"H – 810837

panton chair

White Plastic 20"L 24"D 33"H - 81017