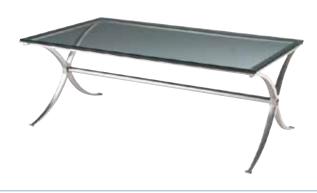

### glass conference table

Black or Chrome Pedestal

42"W 42"L 30"H – N72015
Rounded square glass top
is supported by stylish metal
frame in a choice of two colors.