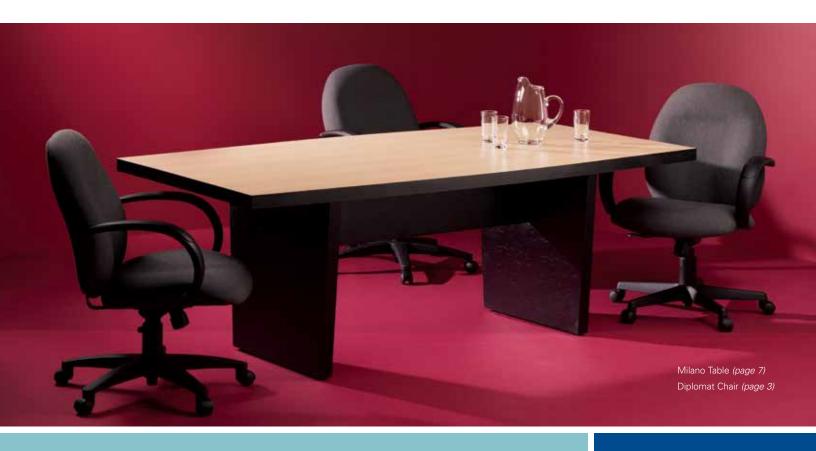

### milano table

42"W 84"L 29"H Blonde Top with Black Base - N72093 Black Top with Black Base - N72092

Freeman's latest seven-foot conference table, featuring clean curved lines and a wealth of work space.

### diplomat chair

Black Diamond Fabric
25"W 28"L 36"H – N710144
Comfortable, yet compact
for office or conference
table seating.