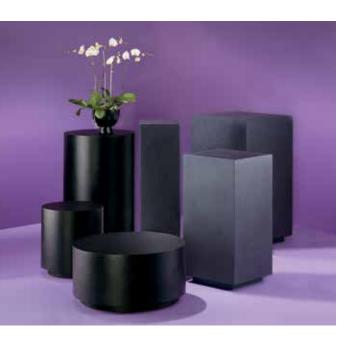

### display cylinders

Black

### low

30"W 15"H - N75020

### medium

18"W 20"H - N75021

### high

24"W 36"H - N75022

### display cubes

Black

### 12" small

12"W 12"L 42"H - N75030

### 18" medium

18"W 18"L 36"H - N75031

### 24" large

24"W 24"L 42"H - N75032