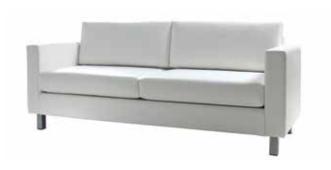

8151

### heathrow



armless chair Black Leather 24"L 24"D 28"H - 810116







corner chair Black Leather 24"L 24"D 28"H - 810117



sofa Black Leather 48"L 24"D 28"H - 830116

### key west



loveseat Black Fabric 57"L 35"D 33"H - 8307



sofa Black Fabric 85"L 35"D 33"H - 8306



tub chair Black Fabric 31"L 31"D 31"H - 8103

See pages 16 and 17 for all Powered options.

page 4 of 20 page 5 of 20

### seating



### allegro

### chair

Blue Fabric 36"L 34.5"D 30"H – 81019

### sofa

Blue Fabric 73"L 34.5"D 29.5"H – 83015



### tangiers

### chair

Beige Fabric 34"L 37"D 36"H – 810118

### sofa

Beige Fabric 78"L 37"D 36"H – 830118





### roma

### chair

White Vinyl 37"L 31"D 33"H – 81020

Powered option – 81021

### sofa

White Vinyl

78"L 31"D 33"H – 83016

Powered option – 83017



### See pages 16 and 17 for all Powered options.

# casual seating

Look no further for a great variety of informal, modern seating options. Here you will find chairs, sofas, stools, ottomans – even sophisticated bar sets – that turn exhibits into destinations.

### ottomans

# endless square Black Leather – 815123 White Leather – 815122 34"L 34"D 15"H

### half round ottoman

White Leather – 81514
Black Leather – 81513
72"L 36"D 17"H

### ottoman bench

Black Leather – 815121 White Leather – 815120 60"L 20"D 18"H



### leather cube



### edge LED cube

High Density Plastic 20"L 20"D 20"H – 81526



### ottomans

### vibe cube

Blue Vinyl – 81518 Pink Vinyl - 81520 Red Vinyl - 81519 Yellow Vinyl – 81517 Orange Vinyl – 81525 18"L 18"D 18"H



### occasional chairs

### madrid chair

Bla