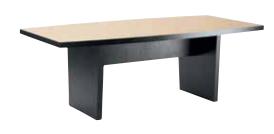

### milano table

42"W 84"L 29"H Blonde Top with Black Base - N72093 Black Top with Black Base - N72092

Freeman's latest seven-foot conference table, featuring clean curved lines and a wealth of work space.

### luna table

36"W 72"L 29"H Black Top with Black Base - N72094

This contemporary six-foot conference table or writing desk comes with a black laminate top.