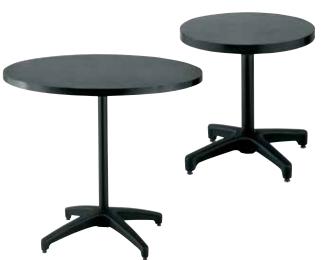

### pedestal tables

A range of table-top sizes and materials with pedestals in various heights to fit any space.

### soho series

| Black-Top Mini   | 18" Round 18"H | N72066 |
|------------------|----------------|--------|
| Black-Top Café   | 24" Round 30"H | N72069 |
| Black-Top Bistro | 24" Round 42"H | N72070 |
| Black-Top Café   | 36" Round 30"H | N72067 |
| Black-Top Bistro | 36" Round 42"H | N72068 |