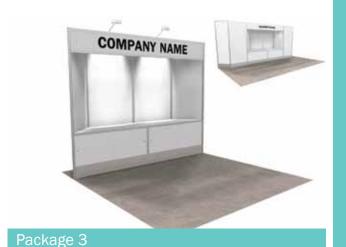

all for Quote |
|               |              |                                                                                 |                  |                    |                |
|               |              | TOTAL COST                                                                      |                  |                    |                |
|               |              | + =                                                                             |                  |                    |                |
|               |              | Sub-Total 6 %Tax                                                                | Total Cos        | st                 |                |

# RENTAL EXhibits



Package 1



Package 1 upgraded with graphics and cabinet



Package 2











\* All exhibits include: installation & dismantle of exhibit, material handling of exhibit, classic carpet with nightly vacuuming, 2 arm lights (per 10' unit), power (500 watts) for lights ONLY and labor to hang arm lights.

### Color Options - Classic Carpet









### Color Options - Fabric and Hardwall Panels











Upgrades available for under \$500







Black Metal Graphics & Custom Logo









### **Upgraded Color Options - Prestige Carpet**











### Questions?

All packages can be customized or modified. To speak with an Exhibitor Sales specialist, call the number listed on Quick Facts. For additional custom examples visit the link below.

\*Colors available in both 28 oz. and 40 oz.



Cabinets & Counters



Colored Panels

### To view additional custom desi