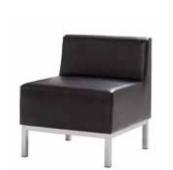

### heathrow

armless chair Black Leather 24"L 24"D 28"H - 810116

corner chair Black Leather 24"L 24"D 28"H - 810117

sofa Black Leather 48"L 24"D 28"H - 830116